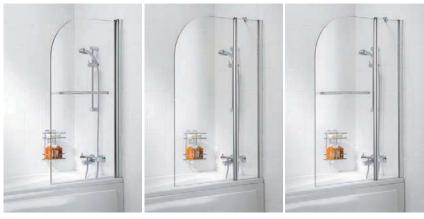

## **Curved Bath Screen**

An elegantly simple solution with an attractive curve to the top of the screen and effective sealing along the bath top.

from £238.80 Inc. VAT

SS11 05 Silver Single Panel Curved Bath Screen with Towel Rail

SS20 05 Silver Double Panel Curved Bath Screen

*SS22 05 Silver Double Panel Curved Bath Screen with Towel Rail* 

## Specifications

| Standard Sizes<br>(width x height) | Width<br>Adjustment | Price<br>Exc. VAT | Price<br>Inc. VAT | Order Code<br>Silver      | Order Code<br>White |
|------------------------------------|---------------------|-------------------|-------------------|---------------------------|---------------------|
| 800 x 1400                         | 800 - 825           | £199.00           | £238.80           | SS10 05                   | SS10 30             |
| 800 x 1400                         | 800 - 825           | £223.00           | £267.60           | SS11 05 (with towel rail) | n/a                 |
| 975 (315 + 660) x 1400             | 975 - 1000          | £333.00           | £399.60           | SS20 05                   | n/a                 |
| 975 (315 + 660) x 1400             | 975 - 1000          | £354.00           | £424.80           | SS22 05 (with towel rail) | n/a                 |