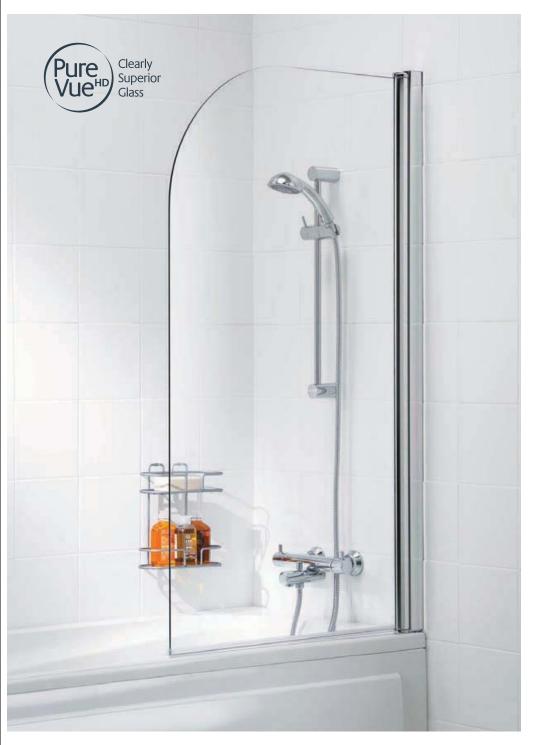

## **Curved Bath Screen**

An elegantly simple solution with an attractive curve to the top of the screen and effective sealing along the bath top.

from £238.80 Inc. VAT

SS11 05 Silver Single Panel Curved Bath Screen with Towel Rail

## Specifications

| Standard Sizes<br>(width x height) | Width<br>Adjustment | Price<br>Exc. VAT | Price<br>Inc. VAT | Order Code<br>Silver      | Order Code<br>White |
|------------------------------------|---------------------|-------------------|-------------------|---------------------------|---------------------|
| 800 x 1400                         | 800 - 825           | £199.00           | £238.80           | SS10 05                   | SS10 30             |
| 800 x 1400                         | 800 - 825           | £223.00           | £267.60           | SS11 05 (with towel rail) | n/a                 |
| 975 (315 + 660) x 1400             | 975 - 1000          | £333.00           | £399.60           | SS20 05                   | n/a                 |
| 975 (315 + 660) x 1400             | 975 - 1000          | £354.00           | £424.80           | SS22 05 (with towel rail) | n/a                 |