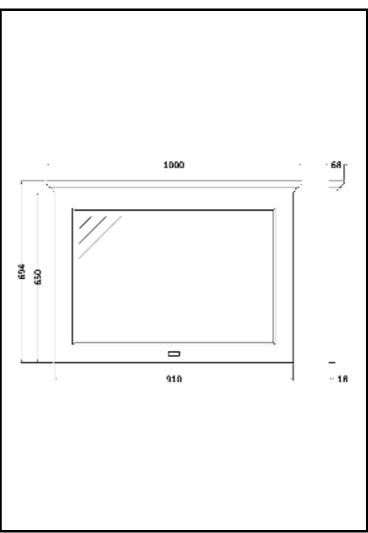

## London W.2

CODE: BAYF184 DESCRIPTION: 1000 Flat Mirror CATEGORY: Furniture

| PRODUCT DIMENSIONS |            |            |             |  |
|--------------------|------------|------------|-------------|--|
| Height (mm)        | Width (mm) | Depth (mm) | Nett Wgt Kg |  |
| 694                | 1000       | 68         | 9           |  |