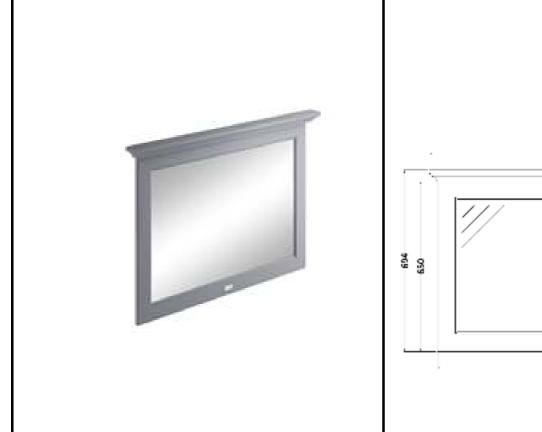

## London W.2

CODE: BAYF184 DESCRIPTION: 1000 Flat Mirror CATEGORY: Furniture

| PRODUCT DIMENSIONS |            |            |             |  |
|--------------------|------------|------------|-------------|--|
| Height (mm)        | Width (mm) | Depth (mm) | Nett Wgt Kg |  |
| 694                | 1000       | 68         | 9           |  |