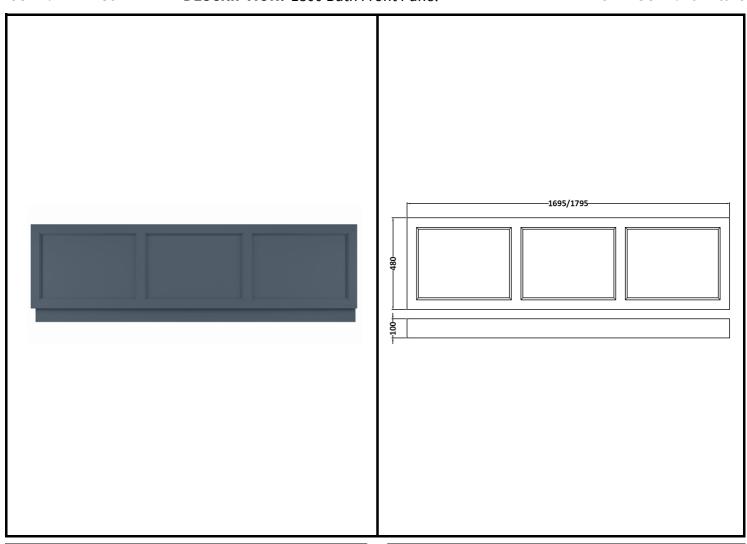

## London W.2

CODE: BAYF138 DESCRIPTION: 1800 Bath Front Panel CATEGORY: Furniture

| PRODUCT DIMENSIONS |            |            |             |  |
|--------------------|------------|------------|-------------|--|
| Height (mm)        | Width (mm) | Depth (mm) | Nett Wgt Kg |  |
| 560                | 1795       | 36         | 12.5        |  |