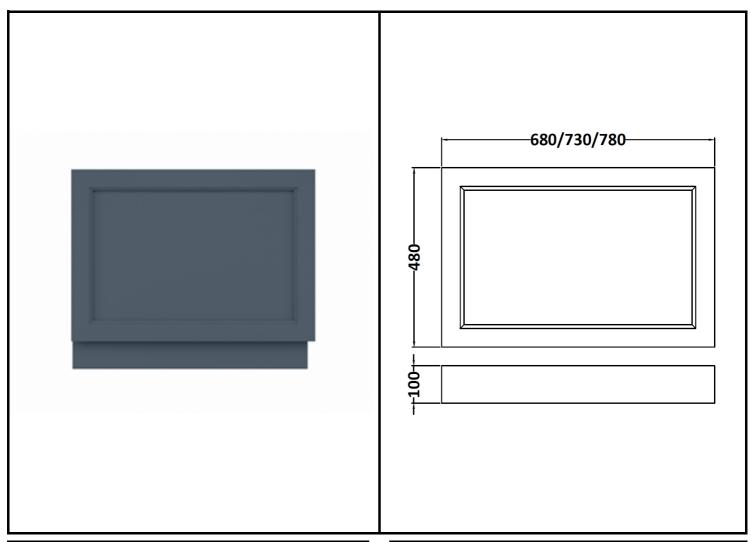

## London W.2

CODE: BAYF141 DESCRIPTION: 700 Bath End Panel CATEGORY: Furniture

| PRODUCT DIMENSIONS |            |            |             |  |
|--------------------|------------|------------|-------------|--|
| Height (mm)        | Width (mm) | Depth (mm) | Nett Wgt Kg |  |
| 560                | 680        | 36         | 4.5         |  |