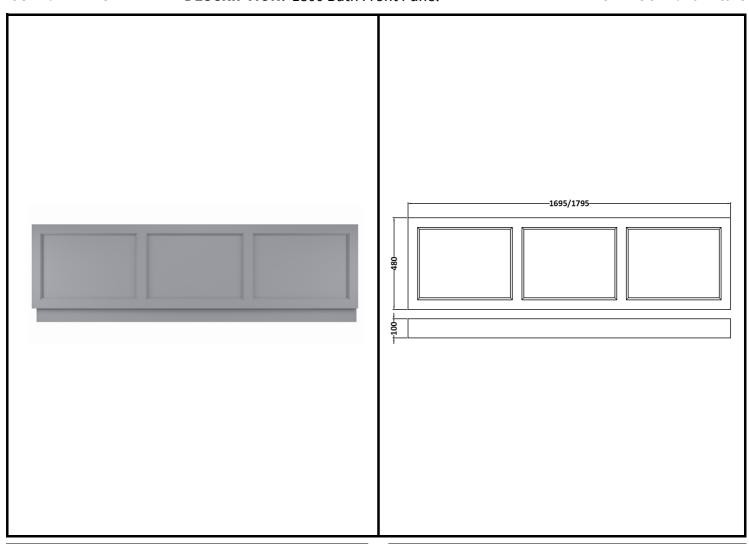

## London W.2

CODE: BAYF137 DESCRIPTION: 1800 Bath Front Panel CATEGORY: Furniture

| PRODUCT DIMENSIONS |            |            |             |
|--------------------|------------|------------|-------------|
| Height (mm)        | Width (mm) | Depth (mm) | Nett Wgt Kg |
| 560                | 1795       | 36         | 12.5        |