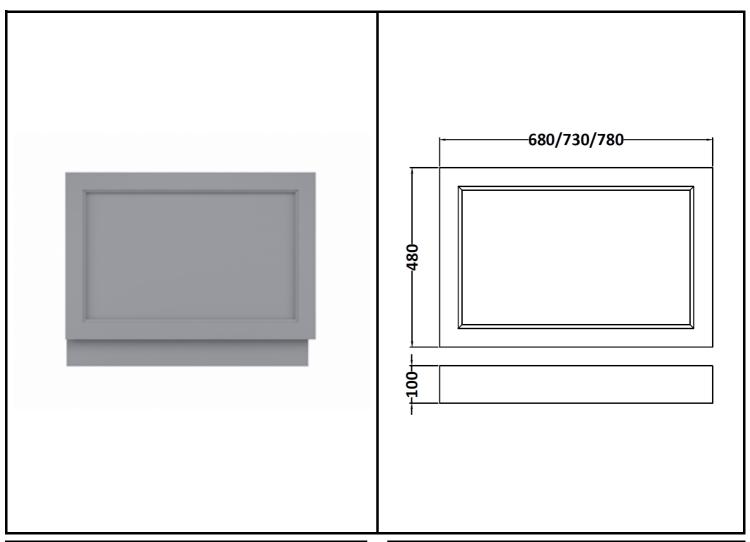

## London W.2

CODE: BAYF143 DESCRIPTION: 750 Bath End Panel CATEGORY: Furniture

| PRODUCT DIMENSIONS |            |            |             |  |
|--------------------|------------|------------|-------------|--|
| Height (mm)        | Width (mm) | Depth (mm) | Nett Wgt Kg |  |
| 560                | 730        | 36         | 4.7         |  |