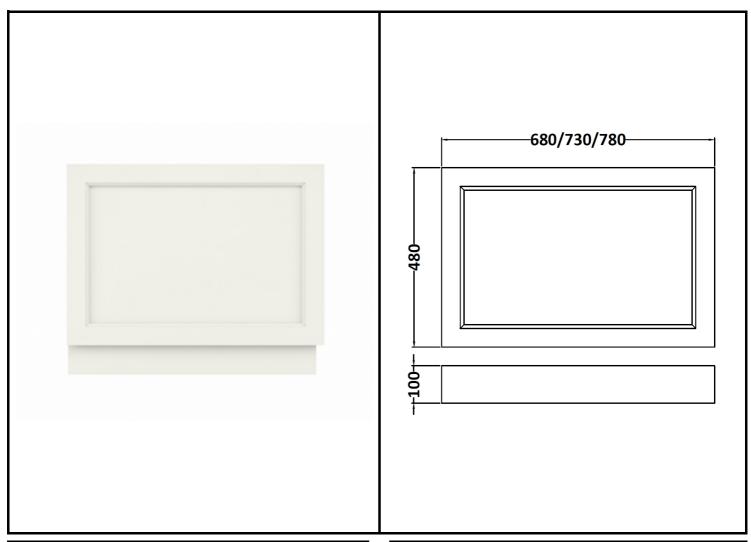

## London W.2

CODE: BAYF142 DESCRIPTION: 700 Bath End Panel CATEGORY: Furniture

| PRODUCT DIMENSIONS |            |            |             |
|--------------------|------------|------------|-------------|
| Height (mm)        | Width (mm) | Depth (mm) | Nett Wgt Kg |
| 560                | 680        | 36         | 4.5         |