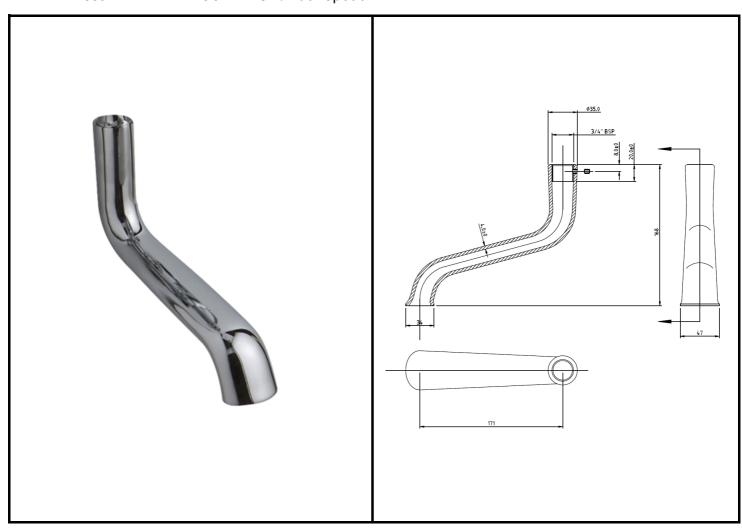

## London W.2

CODE: BAYS391 DESCRIPTION: Bath Spout CATEGORY: Showers

| PRODUCT DIMENSIONS |                      |     |            |             |  |  |  |  |
|--------------------|----------------------|-----|------------|-------------|--|--|--|--|
| Length(mm)         | Length(mm) Width(mm) |     | Depth (mm) | Nett Wgt Kg |  |  |  |  |
| 171                |                      | 568 | 47         | 0.6         |  |  |  |  |