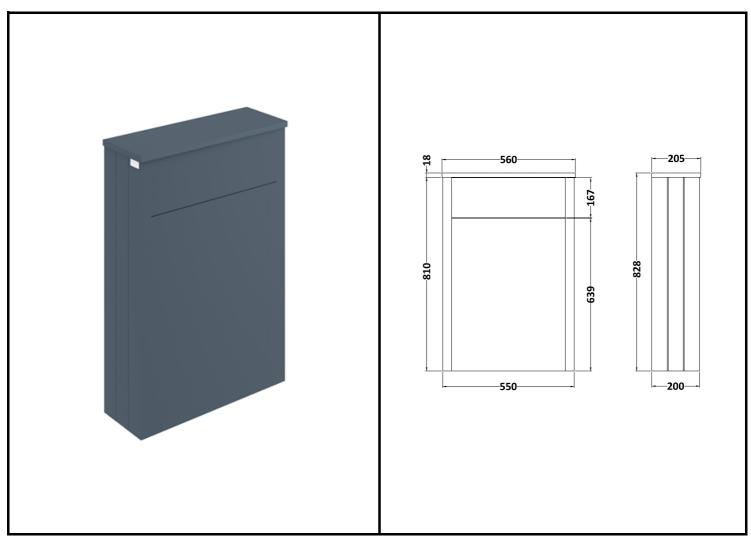

## London W.2

CODE: BAYF120 DESCRIPTION: 550 Wc Cabinet CATEGORY: Furniture

| PRODUCT DIMENSIONS     |         |            |             |  |
|------------------------|---------|------------|-------------|--|
| Height (mm) Width (mm) |         | Depth (mm) | Nett Wgt Kg |  |
| 828                    | 828 560 |            | 14.5        |  |