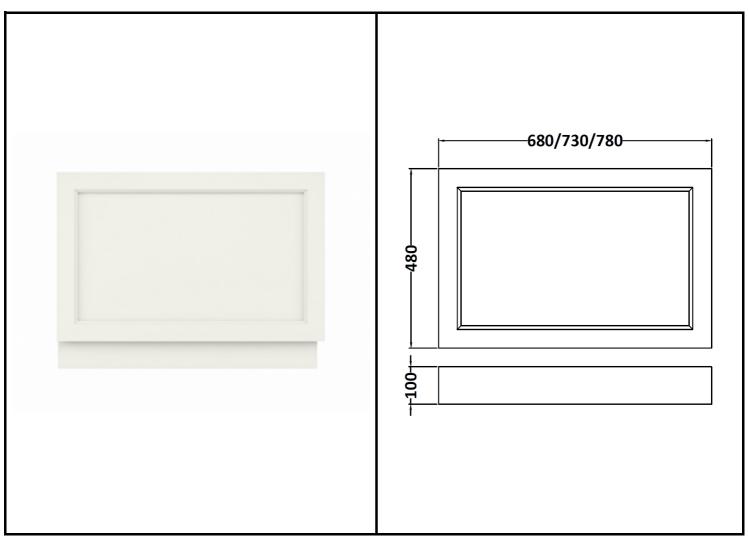

## London W.2

CODE: BAYF148 DESCRIPTION: 800 Bath End Panel CATEGORY: Furniture

| PRODUCT DIMENSIONS |            |            |             |
|--------------------|------------|------------|-------------|
| Height (mm)        | Width (mm) | Depth (mm) | Nett Wgt Kg |
| 560                | 780        | 36         | 5.3         |