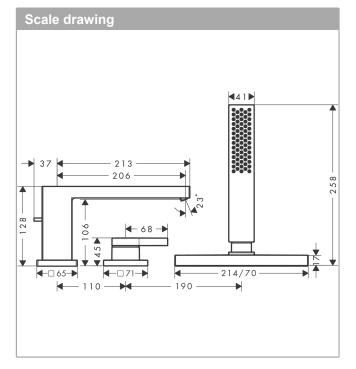

## product features

- Consists of: 3-hole rim-mounted single lever bath mixer, hand shower, shower holder, shower hose, hose box
- · designed to run 2 outlets
- · spout 206 mm long
- · Spray type mixer: WaterfallStream
- · Spray type hand shower: PowderRain
- · Maximum pull-out length of hand shower: 1.45 m
- · sBox for quiet, smooth and protected hose guidance
- · Maximum flow rate (at 3 bar): 23 l/min
- · ceramic cartridge
- · diverter with automatic resetting
- · Non-return valve
- protected against backflow, according to DIN EN 1717
- · concealed installation
- · Noise class: I
- Connection type: basic set
- · installation on bath rim
- Min. operating pressure: 1 bar
- · Max. operating pressure: 10 bar