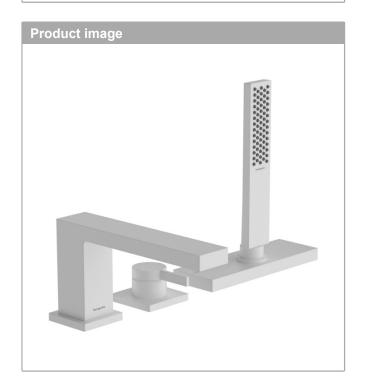

## product features

- Consists of: 3-hole rim-mounted single lever bath mixer, hand shower, shower holder, shower hose, hose box
- · designed to run 2 outlets
- · spout 206 mm long
- · Spray type mixer: WaterfallStream
- · Spray type hand shower: PowderRain
- · Maximum pull-out length of hand shower: 1.45 m
- · sBox for quiet, smooth and protected hose guidance
- · Maximum flow rate (at 3 bar): 23 l/min
- · ceramic cartridge
- · diverter with automatic resetting
- · Non-return valve
- protected against backflow, according to DIN EN 1717
- · concealed installation
- · Noise class: I
- Connection type: basic set
- · installation on bath rim
- Min. operating pressure: 1 bar
- · Max. operating pressure: 10 bar