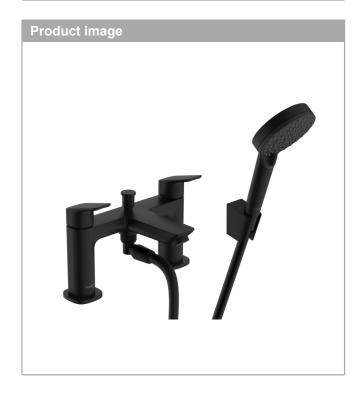

## 2-hole rim mounted bath mixer with diverter valve and Vernis Blend hand shower Vario

Finish: Matt Black Art. no.: 71438670

## product features

- Consists of: 2-hole rim-mounted manual bath mixer, hand shower, shower holder, shower hose
- · designed to run 2 outlets
- · spout 180 mm long
- · Centre distance: 180 mm
- · Flow rate of hand shower (at 3 bar): 13.8 l/min
- · ceramic shut-off cartridges hot/cold 90°
- · Operating pressure from 0.2 bar
- · diverter with automatic resetting
- · Non-return valve
- · Connection type: G 3/4
- · installation on bath rim
- Min. operating pressure: 1 barMax. operating pressure: 10 bar
- · WRAS 2310067
- · WRAS 2310067 WRAS approval letter 2310067