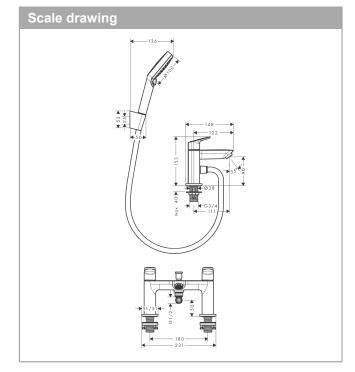

## product features

- Consists of: 2-hole rim-mounted manual bath mixer, hand shower, shower holder, shower hose
- · designed to run 2 outlets
- · spout 180 mm long
- · Centre distance: 180 mm
- · Flow rate of hand shower (at 3 bar): 13.8 l/min
- · ceramic shut-off cartridges hot/cold 90°
- · Operating pressure from 0.2 bar
- · diverter with automatic resetting
- · Non-return valve
- · Connection type: G 3/4
- · installation on bath rim
- Min. operating pressure: 1 barMax. operating pressure: 10 bar
- · WRAS 2310067
- · WRAS 2310067 WRAS approval letter 2310067