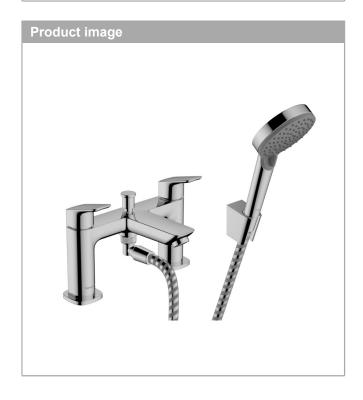

## 2-hole rim mounted bath mixer with diverter valve and Vernis Blend hand shower Vario

Finish: Chrome Art. no.: 71438000

## product features

- Consists of: 2-hole rim-mounted manual bath mixer, hand shower, shower holder, shower hose
- · designed to run 2 outlets
- · spout 180 mm long
- · Centre distance: 180 mm
- · Flow rate of hand shower (at 3 bar): 13.8 l/min
- · ceramic shut-off cartridges hot/cold 90°
- · Operating pressure from 0.2 bar
- · diverter with automatic resetting
- · Non-return valve
- · Connection type: G 3/4
- · installation on bath rim
- Min. operating pressure: 1 barMax. operating pressure: 10 bar
- · WRAS 2310067
- · WRAS 2310067 WRAS approval letter 2310067