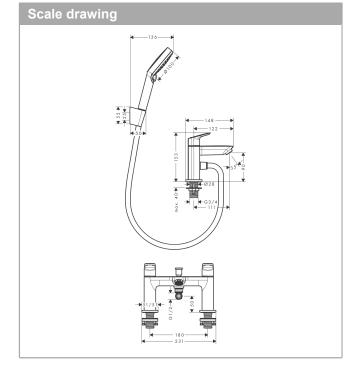

## product features

- Consists of: 2-hole rim-mounted manual bath mixer, hand shower, shower holder, shower hose
- · designed to run 2 outlets
- · spout 180 mm long
- · Centre distance: 180 mm
- · Flow rate of hand shower (at 3 bar): 13.8 l/min
- · ceramic shut-off cartridges hot/cold 90°
- · Operating pressure from 0.2 bar
- · diverter with automatic resetting
- · Non-return valve
- · Connection type: G 3/4
- · installation on bath rim
- Min. operating pressure: 1 barMax. operating pressure: 10 bar
- · WRAS 2310067
- · WRAS 2310067 WRAS approval letter 2310067