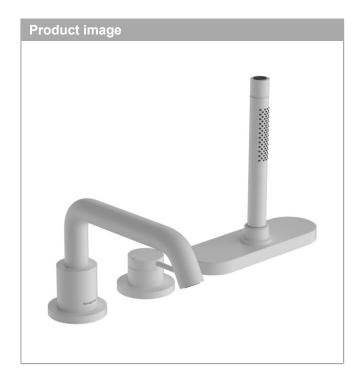

## product features

- Consists of: 3-hole rim-mounted single lever bath mixer, hand shower, shower holder, shower hose, hose box
- · designed to run 2 outlets
- · spout 194 mm long
- · Spray type mixer: normal spray
- · Spray type hand shower: Rain, MonoRain
- · Maximum pull-out length of hand shower: 1.45 m
- · sBox for quiet, smooth and protected hose guidance
- · Maximum flow rate (at 3 bar): 20 l/min
- · ceramic cartridge
- · diverter with automatic resetting
- · Non-return valve
- protected against backflow, according to DIN EN 1717
- · concealed installation
- · Connection type: basic set
- · installation on bath rim
- Min. operating pressure: 1 barMax. operating pressure: 10 bar