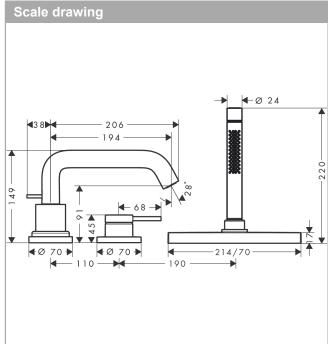

## product features

- Consists of: 3-hole rim-mounted single lever bath mixer, hand shower, shower holder, shower hose, hose box
- · designed to run 2 outlets
- · spout 194 mm long
- · Spray type mixer: normal spray
- · Spray type hand shower: Rain, MonoRain
- · Maximum pull-out length of hand shower: 1.45 m
- · sBox for quiet, smooth and protected hose guidance
- · Maximum flow rate (at 3 bar): 20 l/min
- · ceramic cartridge
- · diverter with automatic resetting
- · Non-return valve
- protected against backflow, according to DIN EN 1717
- · concealed installation
- · Connection type: basic set
- · installation on bath rim
- Min. operating pressure: 1 barMax. operating pressure: 10 bar