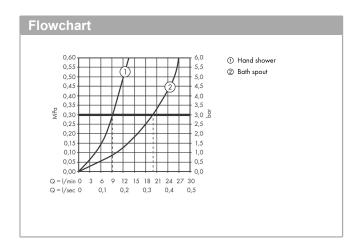

## product features

- Consists of: 3-hole rim-mounted single lever bath mixer, hand shower, shower holder, shower hose, hose box
- · designed to run 2 outlets
- · spout 194 mm long
- · Spray type mixer: normal spray
- · Spray type hand shower: Rain, MonoRain
- · Maximum pull-out length of hand shower: 1.45 m
- · sBox for quiet, smooth and protected hose guidance
- · Maximum flow rate (at 3 bar): 20 l/min
- · ceramic cartridge
- · diverter with automatic resetting
- · Non-return valve
- protected against backflow, according to DIN EN 1717
- · concealed installation
- · Connection type: basic set
- · installation on bath rim
- Min. operating pressure: 1 barMax. operating pressure: 10 bar