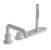

## product features

- Consists of: 3-hole rim-mounted single lever bath mixer, hand shower, shower holder, shower hose, hose box
- · designed to run 2 outlets
- · spout 194 mm long
- · Spray type mixer: normal spray
- · Spray type hand shower: Rain, MonoRain
- · Maximum pull-out length of hand shower: 1.45 m
- · sBox for quiet, smooth and protected hose guidance
- · Maximum flow rate (at 3 bar): 20 l/min
- · ceramic cartridge
- · diverter with automatic resetting
- · Non-return valve
- protected against backflow, according to DIN EN 1717
- · concealed installation
- · Connection type: basic set
- · installation on bath rim
- Min. operating pressure: 1 barMax. operating pressure: 10 bar