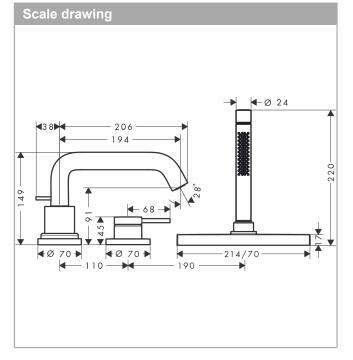

## product features

- Consists of: 3-hole rim-mounted single lever bath mixer, hand shower, shower holder, shower hose, hose box
- · designed to run 2 outlets
- · spout 194 mm long
- · Spray type mixer: normal spray
- · Spray type hand shower: Rain, MonoRain
- · Maximum pull-out length of hand shower: 1.45 m
- · sBox for quiet, smooth and protected hose guidance
- · Maximum flow rate (at 3 bar): 20 l/min
- · ceramic cartridge
- · diverter with automatic resetting
- · Non-return valve
- protected against backflow, according to DIN EN 1717
- · concealed installation
- · Connection type: basic set
- · installation on bath rim
- Min. operating pressure: 1 barMax. operating pressure: 10 bar
- \_\_\_\_\_\_\_ Processes