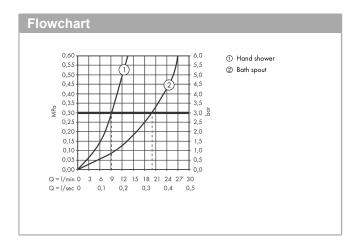

## product features

- Consists of: 3-hole rim-mounted single lever bath mixer, hand shower, shower holder, shower hose, hose box
- · designed to run 2 outlets
- · spout 194 mm long
- · Spray type mixer: normal spray
- · Spray type hand shower: Rain, MonoRain
- · Maximum pull-out length of hand shower: 1.45 m
- · sBox for quiet, smooth and protected hose guidance
- · Maximum flow rate (at 3 bar): 20 l/min
- · ceramic cartridge
- · diverter with automatic resetting
- · Non-return valve
- protected against backflow, according to DIN EN 1717
- · concealed installation
- · Connection type: basic set
- · installation on bath rim
- Min. operating pressure: 1 barMax. operating pressure: 10 bar
- \_\_\_\_\_\_\_ Processes