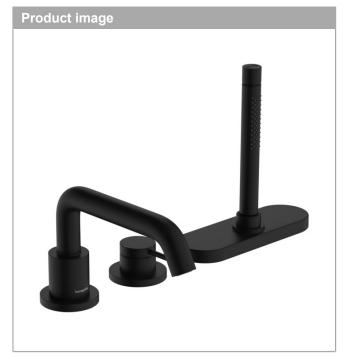

## product features

- Consists of: 3-hole rim-mounted single lever bath mixer, hand shower, shower holder, shower hose, hose box
- · designed to run 2 outlets
- · spout 194 mm long
- · Spray type mixer: normal spray
- · Spray type hand shower: Rain, MonoRain
- · Maximum pull-out length of hand shower: 1.45 m
- · sBox for quiet, smooth and protected hose guidance
- · Maximum flow rate (at 3 bar): 20 l/min
- · ceramic cartridge
- · diverter with automatic resetting
- · Non-return valve
- protected against backflow, according to DIN EN 1717
- · concealed installation
- · Connection type: basic set
- · installation on bath rim
- Min. operating pressure: 1 barMax. operating pressure: 10 bar
- \_\_\_\_\_\_\_ Processes