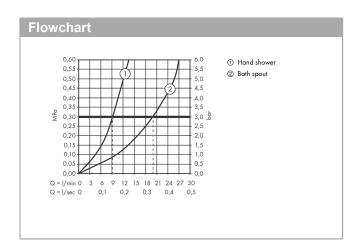

## product features

- Consists of: 3-hole rim-mounted single lever bath mixer, hand shower, shower holder, shower hose, hose box
- · designed to run 2 outlets
- · spout 194 mm long
- · Spray type mixer: normal spray
- · Spray type hand shower: Rain, MonoRain
- · Maximum pull-out length of hand shower: 1.45 m
- · sBox for quiet, smooth and protected hose guidance
- · Maximum flow rate (at 3 bar): 20 l/min
- · ceramic cartridge
- · diverter with automatic resetting
- · Non-return valve
- protected against backflow, according to DIN EN 1717
- · concealed installation
- · Connection type: basic set
- · installation on bath rim
- Min. operating pressure: 1 barMax. operating pressure: 10 bar