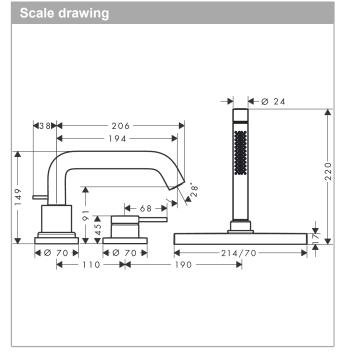

## product features

- Consists of: 3-hole rim-mounted single lever bath mixer, hand shower, shower holder, shower hose, hose box
- · designed to run 2 outlets
- · spout 194 mm long
- · Spray type mixer: normal spray
- · Spray type hand shower: Rain, MonoRain
- · Maximum pull-out length of hand shower: 1.45 m
- · sBox for quiet, smooth and protected hose guidance
- · Maximum flow rate (at 3 bar): 20 l/min
- · ceramic cartridge
- · diverter with automatic resetting
- · Non-return valve
- protected against backflow, according to DIN EN 1717
- · concealed installation
- · Connection type: basic set
- · installation on bath rim
- Min. operating pressure: 1 barMax. operating pressure: 10 bar