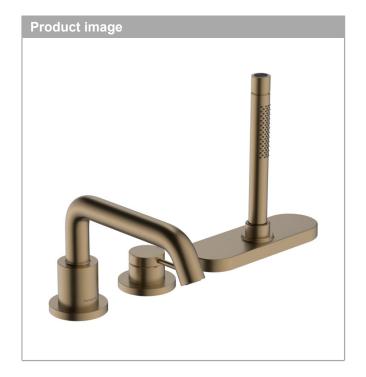

## product features

- Consists of: 3-hole rim-mounted single lever bath mixer, hand shower, shower holder, shower hose, hose box
- · designed to run 2 outlets
- · spout 194 mm long
- · Spray type mixer: normal spray
- · Spray type hand shower: Rain, MonoRain
- · Maximum pull-out length of hand shower: 1.45 m
- · sBox for quiet, smooth and protected hose guidance
- · Maximum flow rate (at 3 bar): 20 l/min
- · ceramic cartridge
- · diverter with automatic resetting
- · Non-return valve
- protected against backflow, according to DIN EN 1717
- · concealed installation
- · Connection type: basic set
- · installation on bath rim
- Min. operating pressure: 1 barMax. operating pressure: 10 bar