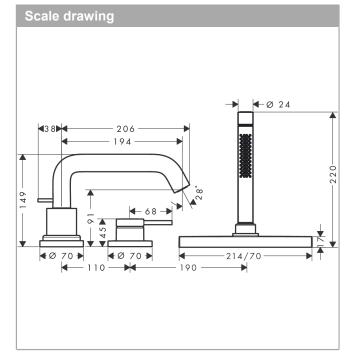

## product features

- · Consists of: 3-hole rim-mounted single lever bath mixer, hand shower, shower holder, shower hose, hose box
- · designed to run 2 outlets
- · spout 194 mm long
- · Spray type mixer: normal spray
- · Spray type hand shower: Rain, MonoRain
- · Maximum pull-out length of hand shower: 1.45 m
- · sBox for quiet, smooth and protected hose guidance
- · Maximum flow rate (at 3 bar): 20 l/min
- · ceramic cartridge
- · diverter with automatic resetting
- · Non-return valve
- · protected against backflow, according to DIN EN 1717
- · concealed installation
- · Connection type: basic set
- · installation on bath rim
- · Min. operating pressure: 1 bar
- · Max. operating pressure: 10 bar