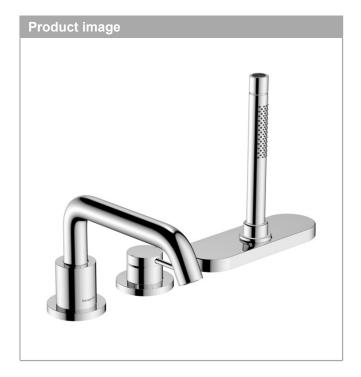

## product features

- · Consists of: 3-hole rim-mounted single lever bath mixer, hand shower, shower holder, shower hose, hose box
- · designed to run 2 outlets
- · spout 194 mm long
- · Spray type mixer: normal spray
- · Spray type hand shower: Rain, MonoRain
- · Maximum pull-out length of hand shower: 1.45 m
- · sBox for quiet, smooth and protected hose guidance
- · Maximum flow rate (at 3 bar): 20 l/min
- · ceramic cartridge
- · diverter with automatic resetting
- · Non-return valve
- · protected against backflow, according to DIN EN 1717
- · concealed installation
- · Connection type: basic set
- · installation on bath rim
- · Min. operating pressure: 1 bar
- · Max. operating pressure: 10 bar