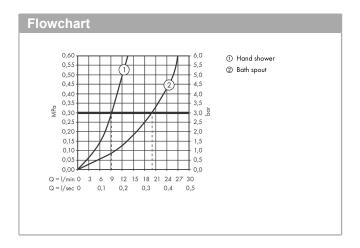

## product features

- · Consists of: 3-hole rim-mounted single lever bath mixer, hand shower, shower holder, shower hose, hose box
- · designed to run 2 outlets
- · spout 194 mm long
- · Spray type mixer: normal spray
- · Spray type hand shower: Rain, MonoRain
- · Maximum pull-out length of hand shower: 1.45 m
- · sBox for quiet, smooth and protected hose guidance
- · Maximum flow rate (at 3 bar): 20 l/min
- · ceramic cartridge
- · diverter with automatic resetting
- · Non-return valve
- · protected against backflow, according to DIN EN 1717
- · concealed installation
- · Connection type: basic set
- · installation on bath rim
- · Min. operating pressure: 1 bar
- · Max. operating pressure: 10 bar