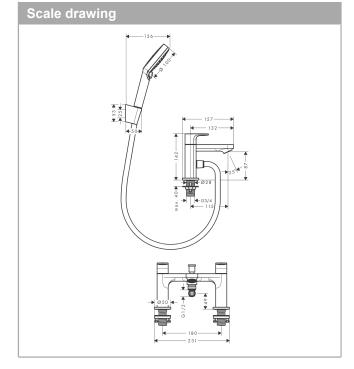

## product features

- Consists of: 2-hole rim-mounted manual bath mixer, hand shower, shower holder, shower hose
- · designed to run 2 outlets
- · spout 180 mm long
- · Centre distance: 180 mm
- · Maximum flow rate (at 3 bar): 49 l/min
- · ceramic shut-off cartridges hot/cold 90°
- · Operating pressure from 0.2 bar
- · diverter with automatic resetting
- · Non-return valve
- · with silencer
- · Connection type: G 3/4
- · installation on bath rim
- · Min. operating pressure: 1 bar
- · Max. operating pressure: 10 bar
- · WRAS 2310067
- · WRAS 2310067 WRAS approval letter 2310067