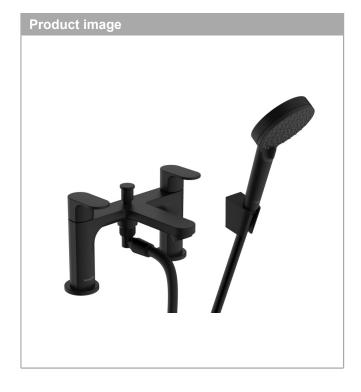

## Rebris S

2-hole rim mounted bath mixer with diverter valve and Vernis Blend hand shower Vario

Finish: Matt Black Art. no.: 72447670

## product features

- Consists of: 2-hole rim-mounted manual bath mixer, hand shower, shower holder, shower hose
- · designed to run 2 outlets
- · spout 180 mm long
- · Centre distance: 180 mm
- · Maximum flow rate (at 3 bar): 49 l/min
- · ceramic shut-off cartridges hot/cold 90°
- · Operating pressure from 0.2 bar
- · diverter with automatic resetting
- · Non-return valve
- · with silencer
- · Connection type: G 3/4
- · installation on bath rim
- · Min. operating pressure: 1 bar
- · Max. operating pressure: 10 bar
- · WRAS 2310067
- · WRAS 2310067 WRAS approval letter 2310067