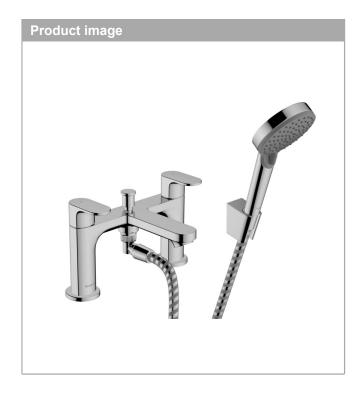

## 2-hole rim mounted bath mixer with diverter valve and Vernis Blend hand shower Vario

Finish: Chrome Art. no.: 72447000

## product features

- · Consists of: 2-hole rim-mounted manual bath mixer, hand shower, shower holder, shower hose
- · designed to run 2 outlets
- · spout 180 mm long
- · Centre distance: 180 mm
- · Maximum flow rate (at 3 bar): 49 l/min
- · ceramic shut-off cartridges hot/cold 90°
- · Operating pressure from 0.2 bar
- · diverter with automatic resetting
- · Non-return valve
- · with silencer
- · Connection type: G 3/4
- · installation on bath rim
- · Min. operating pressure: 1 bar
- · Max. operating pressure: 10 bar
- · WRAS 2310067
- · WRAS 2310067 WRAS approval letter 2310067