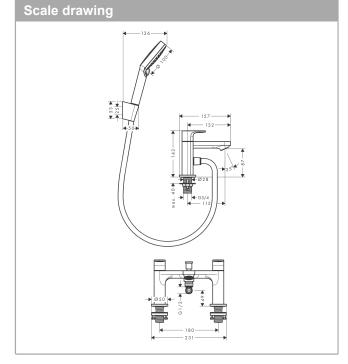

## product features

- · Consists of: 2-hole rim-mounted manual bath mixer, hand shower, shower holder, shower hose
- · designed to run 2 outlets
- · spout 180 mm long
- · Centre distance: 180 mm
- · Maximum flow rate (at 3 bar): 49 l/min
- · ceramic shut-off cartridges hot/cold 90°
- · Operating pressure from 0.2 bar
- · diverter with automatic resetting
- · Non-return valve
- · with silencer
- · Connection type: G 3/4
- · installation on bath rim
- · Min. operating pressure: 1 bar
- · Max. operating pressure: 10 bar
- · WRAS 2310067
- · WRAS 2310067 WRAS approval letter 2310067