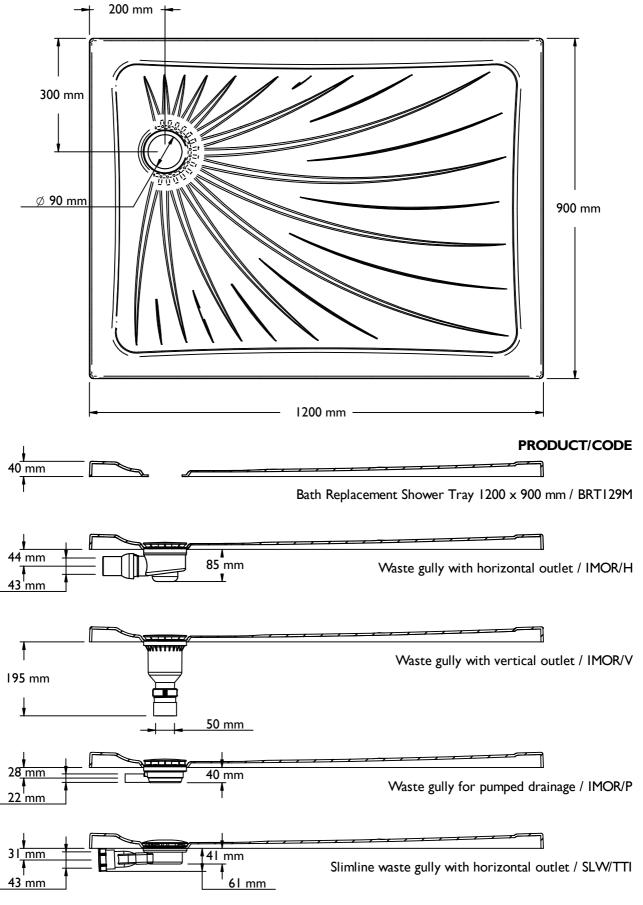

### Bath Replacement Shower Tray Datasheet

| Technical Data                                                            |                                                                                                                                                                                                                                             |              |  |  |
|---------------------------------------------------------------------------|---------------------------------------------------------------------------------------------------------------------------------------------------------------------------------------------------------------------------------------------|--------------|--|--|
| Tray height                                                               | All 40mm in height                                                                                                                                                                                                                          |              |  |  |
| Handing                                                                   | Universal (not handed)                                                                                                                                                                                                                      |              |  |  |
| Waste outlet position                                                     | Multiple positions (see drawings)                                                                                                                                                                                                           |              |  |  |
| Trap Size                                                                 | 90mm aperture in tray                                                                                                                                                                                                                       |              |  |  |
| Waste options                                                             | Shower tray can accept either gravity or pumped waste by selecting the correct trap or pump kit (pump kits available seperately)                                                                                                            |              |  |  |
| Sizes available                                                           | 1200mm x 900mm, 1700mm x 750mm, 1700mm x 850mm                                                                                                                                                                                              |              |  |  |
| Cut to length version BRT1775M/C (1700 x 750mm), BRT1785M/C (1700x 850mm) | Can be cut to length to suit wall to wall measurement.  When cut to length the end caps (BRTM/EC75, BRTM/EC85) are required.  Minimum achievable length of tray (including 135mm end cap) is 1220mm.  Minimum cut length of tray is 1085mm. |              |  |  |
| Construction                                                              | Multi layer GRP with durable polyester gelcoat upper surface                                                                                                                                                                                |              |  |  |
| Installation                                                              | We recommend bedding the tray on either tile adhesive or expanding foam to offer additional support to the shower tray base                                                                                                                 |              |  |  |
| Standards                                                                 | CE marked to EN 14527 Slip resistance to category B DIN 51097                                                                                                                                                                               |              |  |  |
| Supplied with                                                             | IMOR/H 90mm (43mm horizontal outlet) waste trap (50mm water seal), flexible waterproof self-adhesive tiling upstand (US12350)                                                                                                               |              |  |  |
| Available accessories                                                     | Access ramp kit RDRKIT200 (access ramp RDR200, right and left ramp end caps RDRERH, RDRELH), ramp corner section RDRCS, shower tray end caps (BRTM/EC75, BRTM/EC85)                                                                         |              |  |  |
| Waste trap options available from Impey                                   | Shower tray can accept either gravity or pumped waste by selecting the correct trap or pump kit (pump kits available seperately)                                                                                                            |              |  |  |
| Flow rates (L/min, approx., measured using IMOR/H waste trap)             | BRT129M<br>BRT1775M/C                                                                                                                                                                                                                       | 36.5<br>36.0 |  |  |
| o                                                                         | BRT1785M/C                                                                                                                                                                                                                                  | 36.0         |  |  |
|                                                                           | BRT129M                                                                                                                                                                                                                                     | 15.0         |  |  |
| Weight (kg, approx.)                                                      | BRT1775M/C                                                                                                                                                                                                                                  | 20.0         |  |  |
|                                                                           | BRT1785M/C                                                                                                                                                                                                                                  | 20.5         |  |  |

#### Bath Replacement Shower Tray 1200x900mm BRT129M