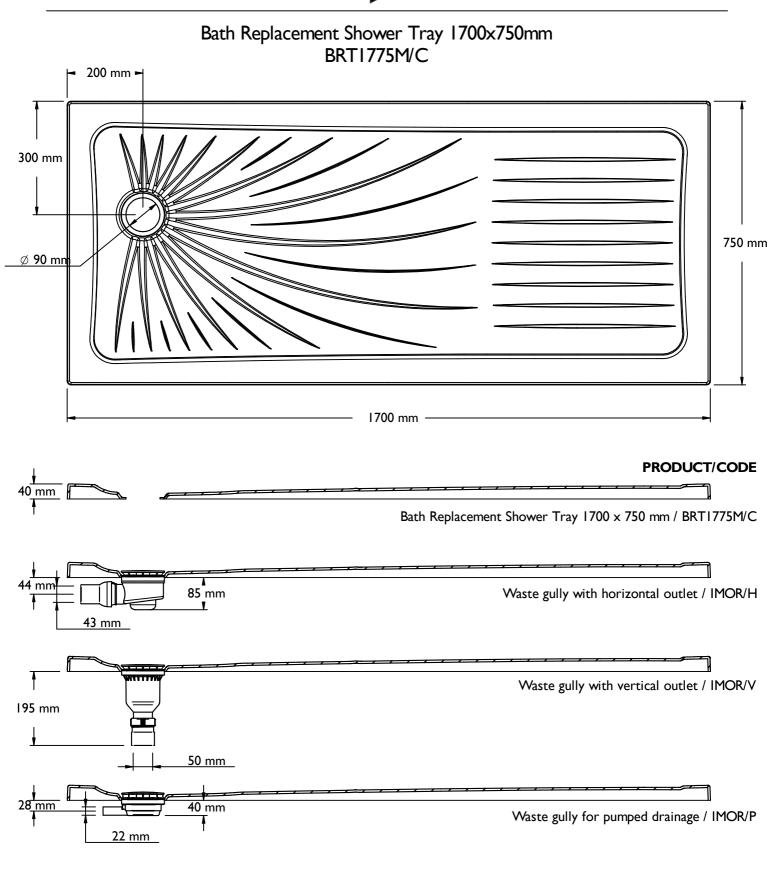

### Bath Replacement Shower Tray Datasheet

| Technical Data                                                            |                                                                                                                                                                                                                                             |              |  |  |
|---------------------------------------------------------------------------|---------------------------------------------------------------------------------------------------------------------------------------------------------------------------------------------------------------------------------------------|--------------|--|--|
| Tray height                                                               | All 40mm in height                                                                                                                                                                                                                          |              |  |  |
| Handing                                                                   | Universal (not handed)                                                                                                                                                                                                                      |              |  |  |
| Waste outlet position                                                     | Multiple positions (see drawings)                                                                                                                                                                                                           |              |  |  |
| Trap Size                                                                 | 90mm aperture in tray                                                                                                                                                                                                                       |              |  |  |
| Waste options                                                             | Shower tray can accept either gravity or pumped waste by selecting the correct trap or pump kit (pump kits available seperately)                                                                                                            |              |  |  |
| Sizes available                                                           | 1200mm x 900mm, 1700mm x 750mm, 1700mm x 850mm                                                                                                                                                                                              |              |  |  |
| Cut to length version BRT1775M/C (1700 x 750mm), BRT1785M/C (1700x 850mm) | Can be cut to length to suit wall to wall measurement.  When cut to length the end caps (BRTM/EC75, BRTM/EC85) are required.  Minimum achievable length of tray (including 135mm end cap) is 1220mm.  Minimum cut length of tray is 1085mm. |              |  |  |
| Construction                                                              | Multi layer GRP with durable polyester gelcoat upper surface                                                                                                                                                                                |              |  |  |
| Installation                                                              | We recommend bedding the tray on either tile adhesive or expanding foam to offer additional support to the shower tray base                                                                                                                 |              |  |  |
| Standards                                                                 | CE marked to EN 14527 Slip resistance to category B DIN 51097                                                                                                                                                                               |              |  |  |
| Supplied with                                                             | IMOR/H 90mm (43mm horizontal outlet) waste trap (50mm water seal), flexible waterproof self-adhesive tiling upstand (US12350)                                                                                                               |              |  |  |
| Available accessories                                                     | Access ramp kit RDRKIT200 (access ramp RDR200, right and left ramp end caps RDRERH, RDRELH), ramp corner section RDRCS, shower tray end caps (BRTM/EC75, BRTM/EC85)                                                                         |              |  |  |
| Waste trap options available from Impey                                   | Shower tray can accept either gravity or pumped waste by selecting the correct trap or pump kit (pump kits available seperately)                                                                                                            |              |  |  |
| Flow rates (L/min, approx., measured using IMOR/H waste trap)             | BRT129M<br>BRT1775M/C                                                                                                                                                                                                                       | 36.5<br>36.0 |  |  |
| o                                                                         | BRT1785M/C                                                                                                                                                                                                                                  | 36.0         |  |  |
|                                                                           | BRT129M                                                                                                                                                                                                                                     | 15.0         |  |  |
| Weight (kg, approx.)                                                      | BRT1775M/C                                                                                                                                                                                                                                  | 20.0         |  |  |
|                                                                           | BRT1785M/C                                                                                                                                                                                                                                  | 20.5         |  |  |