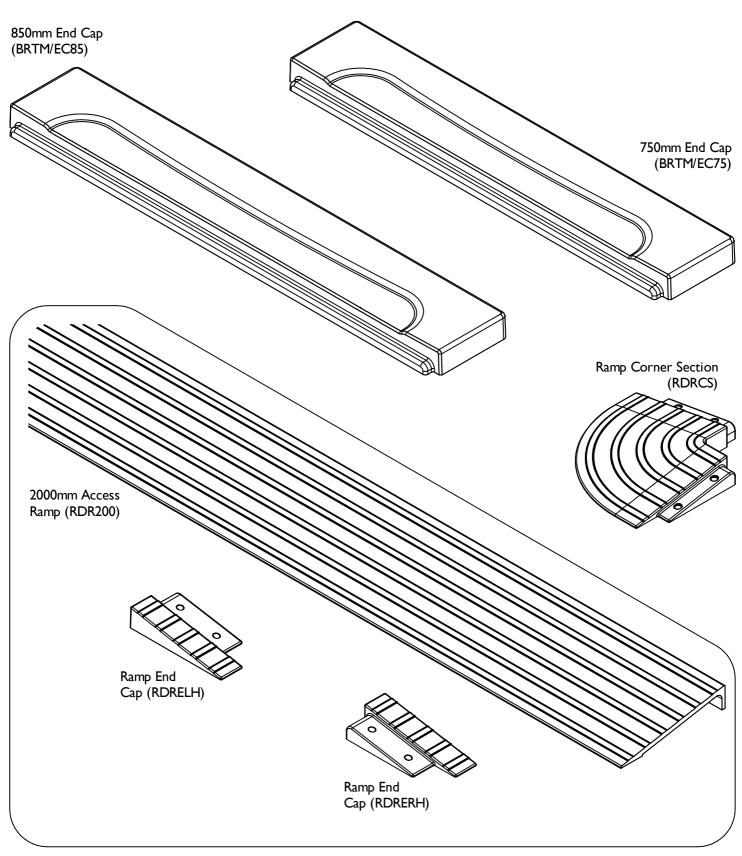

### Bath Replacement Shower Tray Datasheet

| Technical Data                                                            |                                                                                                                                                                                                                                             |              |  |  |
|---------------------------------------------------------------------------|---------------------------------------------------------------------------------------------------------------------------------------------------------------------------------------------------------------------------------------------|--------------|--|--|
| Tray height                                                               | All 40mm in height                                                                                                                                                                                                                          |              |  |  |
| Handing                                                                   | Universal (not handed)                                                                                                                                                                                                                      |              |  |  |
| Waste outlet position                                                     | Multiple positions (see drawings)                                                                                                                                                                                                           |              |  |  |
| Trap Size                                                                 | 90mm aperture in tray                                                                                                                                                                                                                       |              |  |  |
| Waste options                                                             | Shower tray can accept either gravity or pumped waste by selecting the correct trap or pump kit (pump kits available seperately)                                                                                                            |              |  |  |
| Sizes available                                                           | 1200mm x 900mm, 1700mm x 750mm, 1700mm x 850mm                                                                                                                                                                                              |              |  |  |
| Cut to length version BRT1775M/C (1700 x 750mm), BRT1785M/C (1700x 850mm) | Can be cut to length to suit wall to wall measurement.  When cut to length the end caps (BRTM/EC75, BRTM/EC85) are required.  Minimum achievable length of tray (including 135mm end cap) is 1220mm.  Minimum cut length of tray is 1085mm. |              |  |  |
| Construction                                                              | Multi layer GRP with durable polyester gelcoat upper surface                                                                                                                                                                                |              |  |  |
| Installation                                                              | We recommend bedding the tray on either tile adhesive or expanding foam to offer additional support to the shower tray base                                                                                                                 |              |  |  |
| Standards                                                                 | CE marked to EN 14527 Slip resistance to category B DIN 51097                                                                                                                                                                               |              |  |  |
| Supplied with                                                             | IMOR/H 90mm (43mm horizontal outlet) waste trap (50mm water seal), flexible waterproof self-adhesive tiling upstand (US12350)                                                                                                               |              |  |  |
| Available accessories                                                     | Access ramp kit RDRKIT200 (access ramp RDR200, right and left ramp end caps RDRERH, RDRELH), ramp corner section RDRCS, shower tray end caps (BRTM/EC75, BRTM/EC85)                                                                         |              |  |  |
| Waste trap options available from Impey                                   | Shower tray can accept either gravity or pumped waste by selecting the correct trap or pump kit (pump kits available seperately)                                                                                                            |              |  |  |
| Flow rates (L/min, approx., measured using IMOR/H waste trap)             | BRT129M<br>BRT1775M/C                                                                                                                                                                                                                       | 36.5<br>36.0 |  |  |
| o                                                                         | BRT1785M/C                                                                                                                                                                                                                                  | 36.0         |  |  |
|                                                                           | BRT129M                                                                                                                                                                                                                                     | 15.0         |  |  |
| Weight (kg, approx.)                                                      | BRT1775M/C                                                                                                                                                                                                                                  | 20.0         |  |  |
|                                                                           | BRT1785M/C                                                                                                                                                                                                                                  | 20.5         |  |  |

#### Bath Replacement Shower Tray Accessories

2000mm Access Ramp Kit (RDRKIT200)