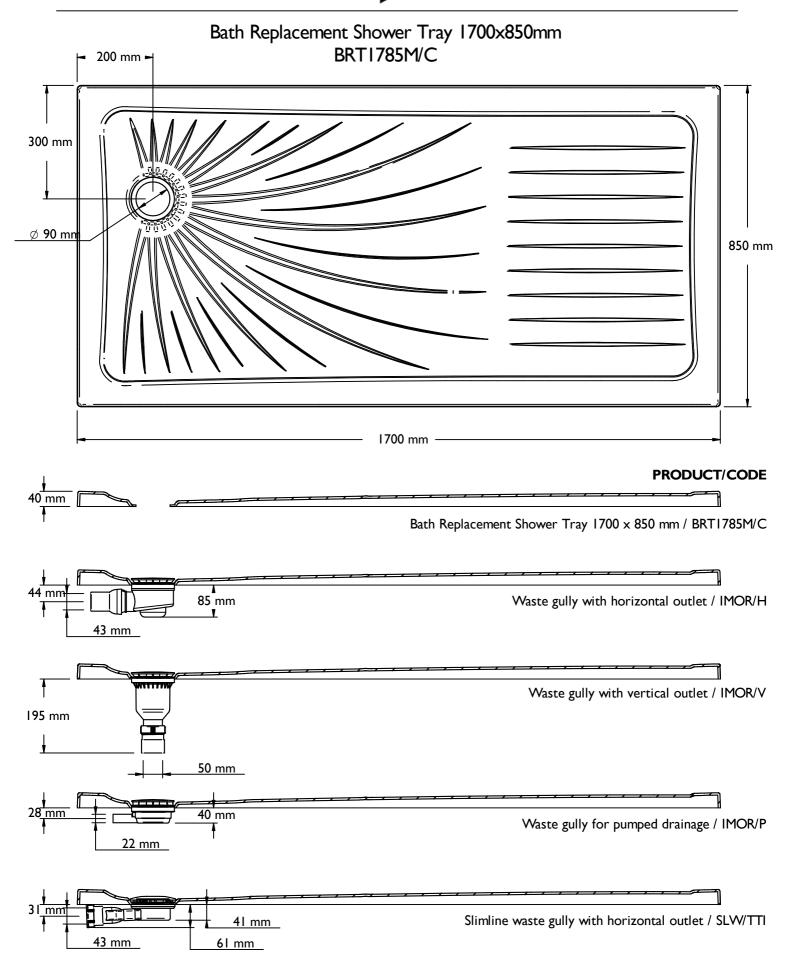

### Bath Replacement Shower Tray Datasheet

| Technical Data                                                            |                                                                                                                                                                                                                                             |              |  |  |
|---------------------------------------------------------------------------|---------------------------------------------------------------------------------------------------------------------------------------------------------------------------------------------------------------------------------------------|--------------|--|--|
| Tray height                                                               | All 40mm in height                                                                                                                                                                                                                          |              |  |  |
| Handing                                                                   | Universal (not handed)                                                                                                                                                                                                                      |              |  |  |
| Waste outlet position                                                     | Multiple positions (see drawings)                                                                                                                                                                                                           |              |  |  |
| Trap Size                                                                 | 90mm aperture in tray                                                                                                                                                                                                                       |              |  |  |
| Waste options                                                             | Shower tray can accept either gravity or pumped waste by selecting the correct trap or pump kit (pump kits available seperately)                                                                                                            |              |  |  |
| Sizes available                                                           | 1200mm x 900mm, 1700mm x 750mm, 1700mm x 850mm                                                                                                                                                                                              |              |  |  |
| Cut to length version BRT1775M/C (1700 x 750mm), BRT1785M/C (1700x 850mm) | Can be cut to length to suit wall to wall measurement.  When cut to length the end caps (BRTM/EC75, BRTM/EC85) are required.  Minimum achievable length of tray (including 135mm end cap) is 1220mm.  Minimum cut length of tray is 1085mm. |              |  |  |
| Construction                                                              | Multi layer GRP with durable polyester gelcoat upper surface                                                                                                                                                                                |              |  |  |
| Installation                                                              | We recommend bedding the tray on either tile adhesive or expanding foam to offer additional support to the shower tray base                                                                                                                 |              |  |  |
| Standards                                                                 | CE marked to EN 14527 Slip resistance to category B DIN 51097                                                                                                                                                                               |              |  |  |
| Supplied with                                                             | IMOR/H 90mm (43mm horizontal outlet) waste trap (50mm water seal), flexible waterproof self-adhesive tiling upstand (US12350)                                                                                                               |              |  |  |
| Available accessories                                                     | Access ramp kit RDRKIT200 (access ramp RDR200, right and left ramp end caps RDRERH, RDRELH), ramp corner section RDRCS, shower tray end caps (BRTM/EC75, BRTM/EC85)                                                                         |              |  |  |
| Waste trap options available from Impey                                   | Shower tray can accept either gravity or pumped waste by selecting the correct trap or pump kit (pump kits available seperately)                                                                                                            |              |  |  |
| Flow rates (L/min, approx., measured using IMOR/H waste trap)             | BRT129M<br>BRT1775M/C                                                                                                                                                                                                                       | 36.5<br>36.0 |  |  |
| o                                                                         | BRT1785M/C                                                                                                                                                                                                                                  | 36.0         |  |  |
|                                                                           | BRT129M                                                                                                                                                                                                                                     | 15.0         |  |  |
| Weight (kg, approx.)                                                      | BRT1775M/C                                                                                                                                                                                                                                  | 20.0         |  |  |
|                                                                           | BRT1785M/C                                                                                                                                                                                                                                  | 20.5         |  |  |