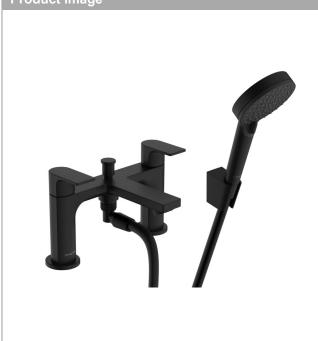

# Rebris E2-hole rim mounted bath mixer with diverter valve and Vernis Blend hand shower VarioFinish: Matt BlackArt. no. : 72481670

r4/

### **Product image**