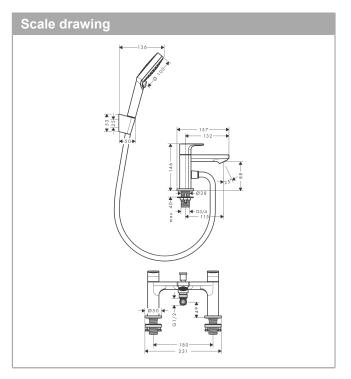

#### product features

- Consists of: 2-hole rim-mounted manual bath mixer, hand shower, shower holder, shower hose
- · designed to run 2 outlets
- · spout 180 mm long
- · Centre distance: 180 mm
- · Flow rate for bath spout (at 3 bar): 13.5 l/min
- · ceramic shut-off cartridges hot/cold 90°
- · Operating pressure from 0.2 bar
- · diverter with automatic resetting
- · Non-return valve
- · Connection type: G <sup>3</sup>⁄<sub>4</sub>
- · installation on bath rim
- · Min. operating pressure: 1 bar
- · Max. operating pressure: 10 bar
- · WRAS 2310067
- · WRAS 2310067 WRAS approval letter 2310067