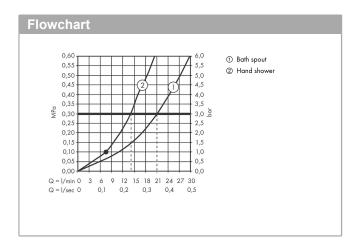

## product features

- · Consists of: Floor-standing single lever bath mixer, baton hand shower, shower hose, shower holder
- · designed to run 2 outlets
- · spout 194 mm long
- · Spray type mixer: normal spray
- · Spray type hand shower: Rain, MonoRain
- · Maximum flow rate (at 3 bar): 21 l/min
- · Flow rate for bath spout (at 3 bar): 21 l/min
- · Flow rate of hand shower (at 3 bar): 14 l/min
- · ceramic cartridge
- · pressure diverter Select with automatic resetting
- · Non-return valve
- · Connection type: basic set
- · deck mounted
- Min. operating pressure: 1 barMax. operating pressure: 10 bar