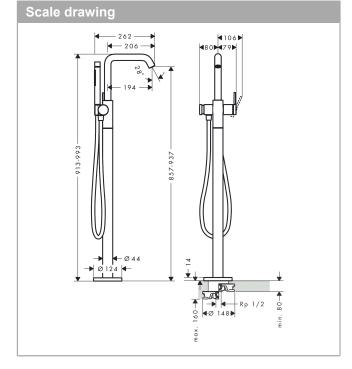

## product features

- · Consists of: Floor-standing single lever bath mixer, baton hand shower, shower hose, shower holder
- · designed to run 2 outlets
- · spout 194 mm long
- · Spray type mixer: normal spray
- · Spray type hand shower: Rain, MonoRain
- · Maximum flow rate (at 3 bar): 21 l/min
- · Flow rate for bath spout (at 3 bar): 21 l/min
- · Flow rate of hand shower (at 3 bar): 14 l/min
- · ceramic cartridge
- · pressure diverter Select with automatic resetting
- · Non-return valve
- · Connection type: basic set
- · deck mounted
- Min. operating pressure: 1 barMax. operating pressure: 10 bar