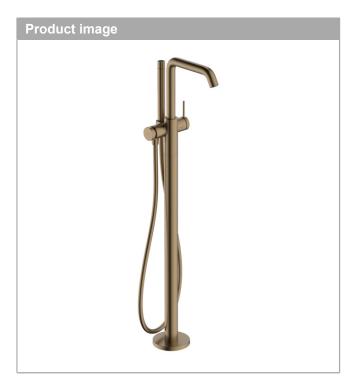

## product features

- · Consists of: Floor-standing single lever bath mixer, baton hand shower, shower hose, shower holder
- · designed to run 2 outlets
- · spout 194 mm long
- · Spray type mixer: normal spray
- · Spray type hand shower: Rain, MonoRain
- · Maximum flow rate (at 3 bar): 21 l/min
- · Flow rate for bath spout (at 3 bar): 21 l/min
- · Flow rate of hand shower (at 3 bar): 14 l/min
- · ceramic cartridge
- · pressure diverter Select with automatic resetting
- · Non-return valve
- · Connection type: basic set
- · deck mounted
- Min. operating pressure: 1 barMax. operating pressure: 10 bar