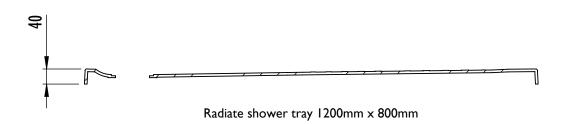

| Technical Data                  |                                                                                                                                                                                                                                                                                                                                                                                                                                |
|---------------------------------|--------------------------------------------------------------------------------------------------------------------------------------------------------------------------------------------------------------------------------------------------------------------------------------------------------------------------------------------------------------------------------------------------------------------------------|
|                                 | The Radiate Shower Tray has been developed specifcally to be used with a Whale pumped shower waste system.                                                                                                                                                                                                                                                                                                                     |
| Application                     | Designed for situations where access into the floor is not possible or limited (eg. structural concrete floors)                                                                                                                                                                                                                                                                                                                |
|                                 | The waste fitting is concealed within the overall depth of the tray, meaning no floor excavation required.                                                                                                                                                                                                                                                                                                                     |
| Tray Height                     | 40mm                                                                                                                                                                                                                                                                                                                                                                                                                           |
| Handling                        | Universal (not handed)                                                                                                                                                                                                                                                                                                                                                                                                         |
| Waste Outlet Position           | Central, along edge of shower tray. Pipe work can exit the side of the tray at any point around the perimeter of the tray.                                                                                                                                                                                                                                                                                                     |
| Trap Size                       | 90mm aperature in tray, 15mm pipe connection.                                                                                                                                                                                                                                                                                                                                                                                  |
| Waste Options                   | Radiate specific pump waste outlet only, waste concealed within underside of shower tray.                                                                                                                                                                                                                                                                                                                                      |
| Product codes / Sizes Available | RDT12070/P 1200mm x 700mm RDT12080/P 1200mm x 800mm RDT12090/P 1200mm x 900mm RDT13070/P 1300mm x 700mm RDT13080/P 1300mm x 700mm RDT14070/P 1400mm x 700mm RDT14080/P 1400mm x 800mm RDT14090/P 1400mm x 900mm RDT15070/P 1500mm x 700mm RDT15080/P 1500mm x 700mm RDT15080/P 1500mm x 800mm RDT1010/P 1000mm x 900mm RDT1010/P 1700mm x 1000mm RDT17070/P 1700mm x 700mm RDT17070/P 1700mm x 700mm RDT17080/P 1700mm x 800mm |
| Construction                    | Multi Layer GRP with durable Polyester Gel coat upper surface. Self supporting up to 300Kg.                                                                                                                                                                                                                                                                                                                                    |
| Installation                    | May be bedded down on Sand/cement or Tile Adhesive if preffered or to assist with levelling. Always follow installation guide supplied.                                                                                                                                                                                                                                                                                        |
| Supplied with                   | Radiate specific pumped waste fitting<br>Self adhesive flexible fabric tile upstand                                                                                                                                                                                                                                                                                                                                            |
| Standards                       | CE marked to EN 14527<br>Slip resistance to Category B DIN 51097                                                                                                                                                                                                                                                                                                                                                               |