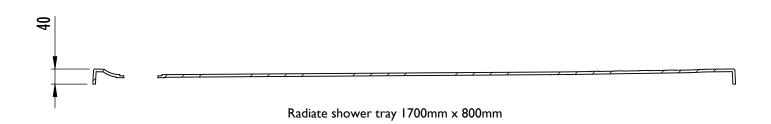

ray 1200mm x 900mm RDT12090/P Weight TBC









# Radiate shower tray 1300mm x 700mm RDT13070/P Weight TBC









## Radiate shower tray 1300mm x 800mm RDT13080/P Weight TBC









## Radiate shower tray 1400mm x 700mm RDT14070/P Weight TBC









## Radiate shower tray 1400mm x 800mm RDT14080/P Weight TBC









#### Radiate shower tray 1400mm x 900mm RDT14090/P Weight TBC









## Radiate shower tray 1500mm x 700mm RDT15070/P Weight TBC









## Radiate shower tray 1500mm x 800mm RDT15080/P Weight TBC









# Radiate shower tray 900mm x 900mm RDT9090/P Weight TBC









#### Radiate shower tray 1000mm x 1000mm RDT1010/P Weight TBC









# Radiate shower tray 1700mm x 700mm RD17070/P Weight TBC









## Radiate shower tray 1700mm x 800mm RD17080/P Weight TBC









# Radiate shower tray 1700mm x 700mm & 1700mm x 800mm

Radiate bath replacement trays have been designed so that they can be cut down to fit a wall to wall space where a bath was previously installed. They can be cut using a conventional multi purpose handsaw.



When measuring and cutting the tray please allow for the the end cap. See illustration below.