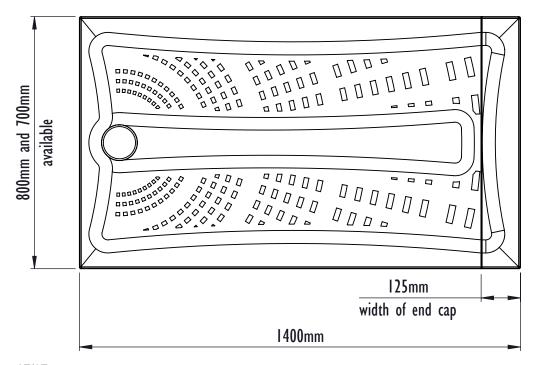

# Radiate shower tray 1700mm x 700mm & 1700mm x 800mm

Radiate bath replacement trays have been designed so that they can be cut down to fit a wall to wall space where a bath was previously installed. They can be cut using a conventional multi purpose handsaw.

When measuring and cutting the tray please allow for the the end cap. See illustration below.