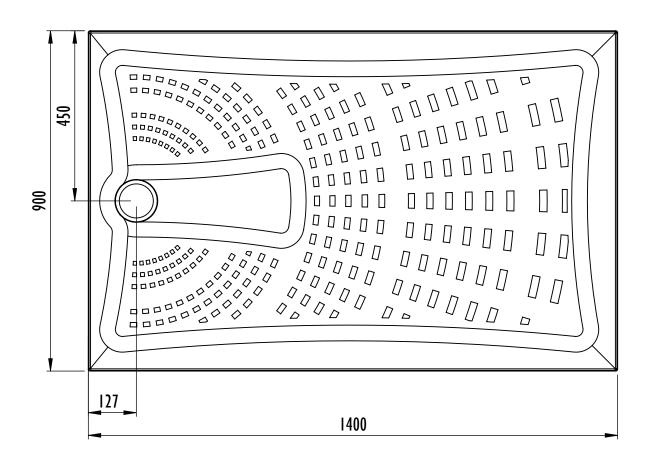

#### Radiate Shower Tray

The tray design allows for 15mm pipe-work to be concealed around the underside perimeter of the tray. See suggested pipe-work routes and exit points. When the desired exit point has been established the side of the shower tray will need to be carefully drilled with a 16mm hole saw or similar.

Due to limited clearance space under the shower tray push-fit fittings must not be used.

Do not use elbow fittings, pipe-work should be bent using a pipe bender to reduce the risk of blockages.