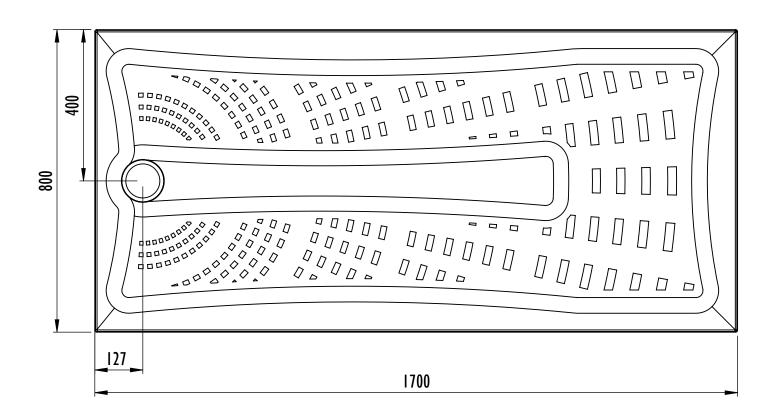

# Radiate shower tray 1700mm x 700mm & 1700mm x 800mm

Radiate bath replacement trays have been designed so that they can be cut down to fit a wall to wall space where a bath was previously installed. They can be cut using a conventional multi purpose handsaw.

When measuring and cutting the tray please allow for the the end cap. See illustration below.