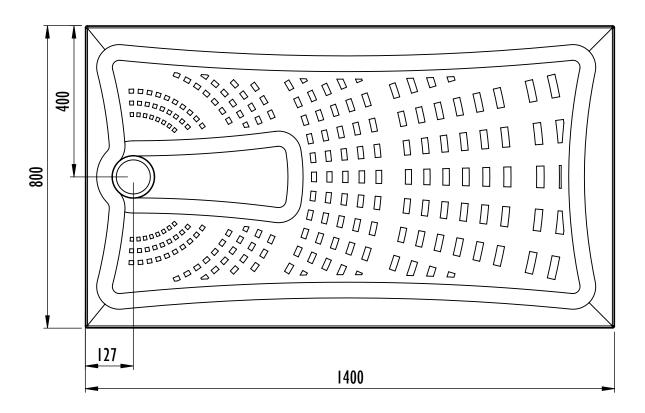

## Radiate shower tray 1400mm x 700mm RDT14070/P Weight TBC

## Radiate shower tray 1400mm x 800mm RDT14080/P Weight TBC