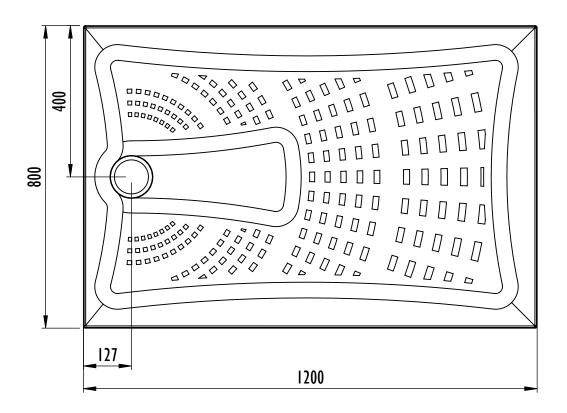

s gravity waste)

Best suited to installation with single feed electric shower (if using a dual feed mixer shower flow restrictors may be required)



#### Radiate Shower Tray



The tray design allows for 15mm pipe-work to be concealed around the underside perimeter of the tray. See suggested pipe-work routes and exit points. When the desired exit point has been established the side of the shower tray will need to be carefully drilled with a 16mm hole saw or similar.

Due to limited clearance space under the shower tray push-fit fittings must not be used.

Do not use elbow fittings, pipe-work should be bent using a pipe bender to reduce the risk of blockages.



# Radiate shower tray 1200mm x 700mm RDT12070/P Weight TBC









# Radiate shower tray 1200mm x 800mm RDT12080/P Weight TBC









## Radiate shower tray 1200mm x 900mm RDT12090/P Weight TBC









# Radiate shower tray 1300mm x 700mm RDT13070/P Weight TBC









## Radiate shower tray 1300mm x 800mm RDT13080/P Weight TBC









## Radiate shower tray 1400mm x 700mm RDT14070/P Weight TBC









## Radiate shower tray 1400mm x 800mm RDT14080/P Weight TBC









#### Radiate shower tray 1400mm x 900mm RDT14090/P Weight TBC









## Radiate shower tray 1500mm x 700mm RDT15070/P Weight TBC









## Radiate shower tray 1500mm x 800mm RDT15080/P Weight TBC









# Radiate shower tray 900mm x 900mm RDT9090/P Weight TBC









#### Radiate shower tray 1000mm x 1000mm RDT1010/P Weight TBC









# Radiate shower tray 1700mm x 700mm RD17070/P Weight TBC









## Radiate shower tray 1700mm x 800