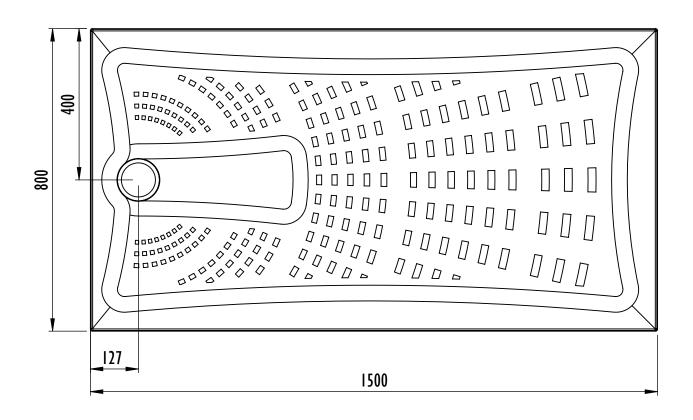

be used.

Do not use elbow fittings, pipe-work should be bent using a pipe bender to reduce the risk of blockages.



# Radiate shower tray 1200mm x 700mm RDT12070/P Weight TBC









# Radiate shower tray 1200mm x 800mm RDT12080/P Weight TBC









## Radiate shower tray 1200mm x 900mm RDT12090/P Weight TBC









# Radiate shower tray 1300mm x 700mm RDT13070/P Weight TBC









## Radiate shower tray 1300mm x 800mm RDT13080/P Weight TBC









## Radiate shower tray 1400mm x 700mm RDT14070/P Weight TBC









## Radiate shower tray 1400mm x 800mm RDT14080/P Weight TBC









#### Radiate shower tray 1400mm x 900mm RDT14090/P Weight TBC









## Radiate shower tray 1500mm x 700mm RDT15070/P Weight TBC









## Radiate shower tray 1500mm x 800mm RDT15080/P Weight TBC









# Radiate shower tray 900mm x 900mm RDT9090/P Weight TBC









#### Radiate shower tray 1000mm x 1000mm RDT1010/P Weight TBC









# Radiate shower tray 1700mm x 700mm RD17070/P Weight TBC









## Radiate shower tray 1700mm x 800mm RD17080/P Weight TBC









# Radiate shower tray 1700mm x 700mm & 1700mm x 800mm

Radiate bath replacement trays have been designed so that they can be cut down to fit a wall to wall space where a bath was previously installed. They can be cut using a conventional multi purpose handsaw.



When measuring and cutting the tray please allow for the the end cap. See illustration below.