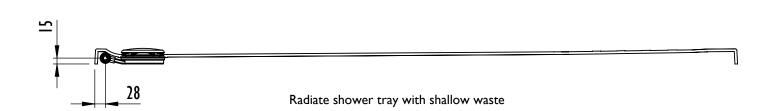

When measuring and cutting the tray please allow for the the end cap. See illustration below.