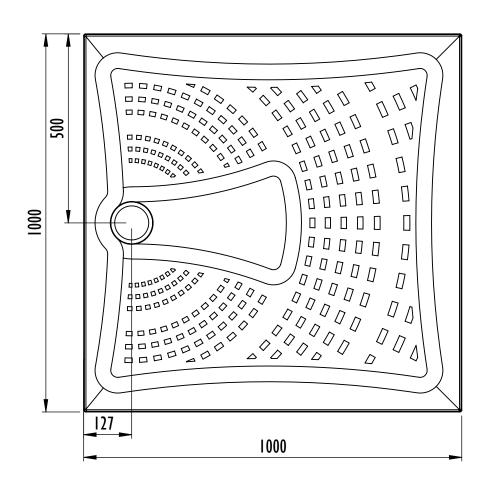

ray 1200mm x 700mm RDT12070/P Weight TBC









# Radiate shower tray 1200mm x 800mm RDT12080/P Weight TBC









## Radiate shower tray 1200mm x 900mm RDT12090/P Weight TBC









# Radiate shower tray 1300mm x 700mm RDT13070/P Weight TBC









## Radiate shower tray 1300mm x 800mm RDT13080/P Weight TBC









## Radiate shower tray 1400mm x 700mm RDT14070/P Weight TBC









## Radiate shower tray 1400mm x 800mm RDT14080/P Weight TBC









#### Radiate shower tray 1400mm x 900mm RDT14090/P Weight TBC









## Radiate shower tray 1500mm x 700mm RDT15070/P Weight TBC









## Radiate shower tray 1500mm x 800mm RDT15080/P Weight TBC









# Radiate shower tray 900mm x 900mm RDT9090/P Weight TBC









#### Radiate shower tray 1000mm x 1000mm RDT1010/P Weight TBC









# Radiate shower tray 1700mm x 700mm RD17070/P Weight TBC









## Radiate shower tray 1700mm x 800mm RD17080/P Weight TBC









# Radiate shower tray 1700mm x 700mm & 1700mm x 800mm

Radiate bath replacement trays have been designed so that they can be cut down to fit a wall to wall space where a bath was previously installed. They can be cut using a conventional multi purpose handsaw.



When measuring and cutting the tray please allow for the the end cap. See illustration below.