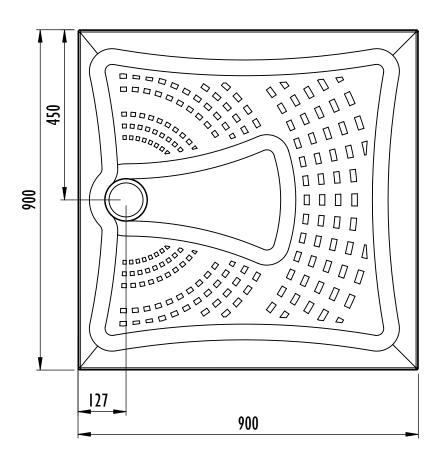

ng a pipe bender to reduce the risk of blockages.



# Radiate shower tray 1200mm x 700mm RDT12070/P Weight TBC









# Radiate shower tray 1200mm x 800mm RDT12080/P Weight TBC









## Radiate shower tray 1200mm x 900mm RDT12090/P Weight TBC









# Radiate shower tray 1300mm x 700mm RDT13070/P Weight TBC









## Radiate shower tray 1300mm x 800mm RDT13080/P Weight TBC









## Radiate shower tray 1400mm x 700mm RDT14070/P Weight TBC









## Radiate shower tray 1400mm x 800mm RDT14080/P Weight TBC









#### Radiate shower tray 1400mm x 900mm RDT14090/P Weight TBC









## Radiate shower tray 1500mm x 700mm RDT15070/P Weight TBC









## Radiate shower tray 1500mm x 800mm RDT15080/P Weight TBC









# Radiate shower tray 900mm x 900mm RDT9090/P Weight TBC









#### Radiate shower tray 1000mm x 1000mm RDT1010/P Weight TBC









# Radiate shower tray 1700mm x 700mm RD17070/P Weight TBC









## Radiate shower tray 1700mm x 800mm RD17080/P Weight TBC









# Radiate shower tray 1700mm x 700mm & 1700mm x 800mm

Radiate bath replacement trays have been designed so that they can be cut down to fit a wall to wall space where a bath was previously installed. They can be cut using a conventional multi purpose handsaw.



When measuring and cutting the tray please allow for the the end cap. See illustration below.