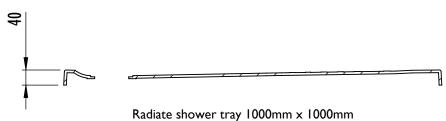

| Technical Data                  |                                                                                                                                                                                                                                                                                                                                                                                                                                |
|---------------------------------|--------------------------------------------------------------------------------------------------------------------------------------------------------------------------------------------------------------------------------------------------------------------------------------------------------------------------------------------------------------------------------------------------------------------------------|
|                                 | The Radiate Shower Tray has been developed specifcally to be used with a Whale pumped shower waste system.                                                                                                                                                                                                                                                                                                                     |
| Application                     | Designed for situations where access into the floor is not possible or limited (eg. structural concrete floors)                                                                                                                                                                                                                                                                                                                |
|                                 | The waste fitting is concealed within the overall depth of the tray, meaning no floor excavation required.                                                                                                                                                                                                                                                                                                                     |
| Tray Height                     | 40mm                                                                                                                                                                                                                                                                                                                                                                                                                           |
| Handling                        | Universal (not handed)                                                                                                                                                                                                                                                                                                                                                                                                         |
| Waste Outlet Position           | Central, along edge of shower tray. Pipe work can exit the side of the tray at any point around the perimeter of the tray.                                                                                                                                                                                                                                                                                                     |
| Trap Size                       | 90mm aperature in tray, 15mm pipe connection.                                                                                                                                                                                                                                                                                                                                                                                  |
| Waste Options                   | Radiate specific pump waste outlet only, waste concealed within underside of shower tray.                                                                                                                                                                                                                                                                                                                                      |
| Product codes / Sizes Available | RDT12070/P 1200mm x 700mm RDT12080/P 1200mm x 800mm RDT12090/P 1200mm x 900mm RDT13070/P 1300mm x 700mm RDT13080/P 1300mm x 700mm RDT14070/P 1400mm x 700mm RDT14080/P 1400mm x 800mm RDT14090/P 1400mm x 900mm RDT15070/P 1500mm x 700mm RDT15080/P 1500mm x 700mm RDT15080/P 1500mm x 800mm RDT1010/P 1000mm x 900mm RDT1010/P 1700mm x 1000mm RDT17070/P 1700mm x 700mm RDT17070/P 1700mm x 700mm RDT17080/P 1700mm x 800mm |
| Construction                    | Multi Layer GRP with durable Polyester Gel coat upper surface. Self supporting up to 300Kg.                                                                                                                                                                                                                                                                                                                                    |
| Installation                    | May be bedded down on Sand/cement or Tile Adhesive if preffered or to assist with levelling. Always follow installation guide supplied.                                                                                                                                                                                                                                                                                        |
| Supplied with                   | Radiate specific pumped waste fitting<br>Self adhesive flexible fabric tile upstand                                                                                                                                                                                                                                                                                                                                            |
| Standards                       | CE marked to EN 14527<br>Slip resistance to Category B DIN 51097                                                                                                                                                                                                                                                                                                                                                               |