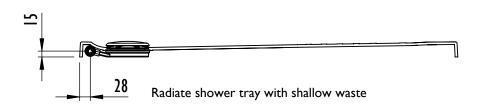

| Technical Data                  |                                                                                                                                                                                                                                                                                                                                                                                                                                |
|---------------------------------|--------------------------------------------------------------------------------------------------------------------------------------------------------------------------------------------------------------------------------------------------------------------------------------------------------------------------------------------------------------------------------------------------------------------------------|
|                                 | The Radiate Shower Tray has been developed specifcally to be used with a Whale pumped shower waste system.                                                                                                                                                                                                                                                                                                                     |
| Application                     | Designed for situations where access into the floor is not possible or limited (eg. structural concrete floors)                                                                                                                                                                                                                                                                                                                |
|                                 | The waste fitting is concealed within the overall depth of the tray, meaning no floor excavation required.                                                                                                                                                                                                                                                                                                                     |
| Tray Height                     | 40mm                                                                                                                                                                                                                                                                                                                                                                                                                           |
| Handling                        | Universal (not handed)                                                                                                                                                                                                                                                                                                                                                                                                         |
| Waste Outlet Position           | Central, along edge of shower tray. Pipe work can exit the side of the tray at any point around the perimeter of the tray.                                                                                                                                                                                                                                                                                                     |
| Trap Size                       | 90mm aperature in tray, 15mm pipe connection.                                                                                                                                                                                                                                                                                                                                                                                  |
| Waste Options                   | Radiate specific pump waste outlet only, waste concealed within underside of shower tray.                                                                                                                                                                                                                                                                                                                                      |
| Product codes / Sizes Available | RDT12070/P 1200mm x 700mm RDT12080/P 1200mm x 800mm RDT12090/P 1200mm x 900mm RDT13070/P 1300mm x 700mm RDT13080/P 1300mm x 700mm RDT14070/P 1400mm x 700mm RDT14080/P 1400mm x 800mm RDT14090/P 1400mm x 900mm RDT15070/P 1500mm x 700mm RDT15080/P 1500mm x 700mm RDT15080/P 1500mm x 800mm RDT1010/P 1000mm x 900mm RDT1010/P 1700mm x 1000mm RDT17070/P 1700mm x 700mm RDT17070/P 1700mm x 700mm RDT17080/P 1700mm x 800mm |
| Construction                    | Multi Layer GRP with durable Polyester Gel coat upper surface. Self supporting up to 300Kg.                                                                                                                                                                                                                                                                                                                                    |
| Installation                    | May be bedded down on Sand/cement or Tile Adhesive if preffered or to assist with levelling. Always follow installation guide supplied.                                                                                                                                                                                                                                                                                        |
| Supplied with                   | Radiate specific pumped waste fitting<br>Self adhesive flexible fabric tile upstand                                                                                                                                                                                                                                                                                                                                            |
| Standards                       | CE marked to EN 14527<br>Slip resistance to Category B DIN 51097                                                                                                                                                                                                                                                                                                                                                               |

#### Radiate Shower Tray

The tray design allows for 15mm pipe-work to be concealed around the underside perimeter of the tray. See suggested pipe-work routes and exit points. When the desired exit point has been established the side of the shower tray will need to be carefully drilled with a 16mm hole saw or similar.