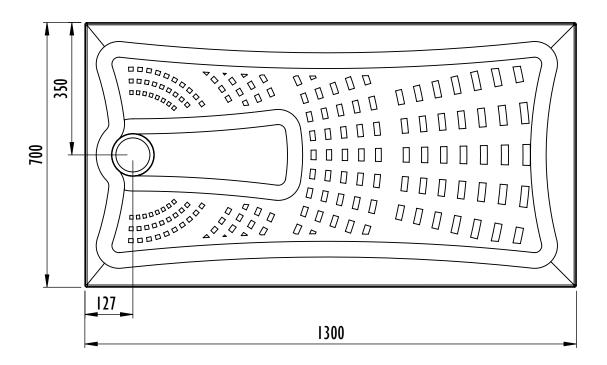

#### Radiate Shower Tray

The tray design allows for 15mm pipe-work to be concealed around the underside perimeter of the tray. See suggested pipe-work routes and exit points. When the desired exit point has been established the side of the shower tray will need to be carefully drilled with a 16mm hole saw or similar.

Due to limited clearance space under the shower tray push-fit fittings must not be used.

Do not use elbow fittings, pipe-work should be bent using a pipe bender to reduce the risk of blockages.