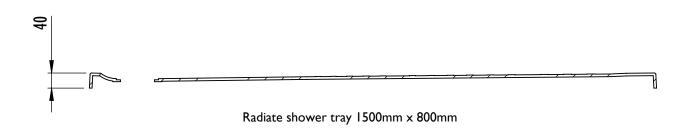

e used.

Do not use elbow fittings, pipe-work should be bent using a pipe bender to reduce the risk of blockages.



# Radiate shower tray 1200mm x 700mm RDT12070/P Weight TBC









# Radiate shower tray 1200mm x 800mm RDT12080/P Weight TBC









## Radiate shower tray 1200mm x 900mm RDT12090/P Weight TBC









# Radiate shower tray 1300mm x 700mm RDT13070/P Weight TBC









## Radiate shower tray 1300mm x 800mm RDT13080/P Weight TBC









## Radiate shower tray 1400mm x 700mm RDT14070/P Weight TBC









## Radiate shower tray 1400mm x 800mm RDT14080/P Weight TBC









#### Radiate shower tray 1400mm x 900mm RDT14090/P Weight TBC









## Radiate shower tray 1500mm x 700mm RDT15070/P Weight TBC









## Radiate shower tray 1500mm x 800mm RDT15080/P Weight TBC









# Radiate shower tray 900mm x 900mm RDT9090/P Weight TBC









#### Radiate shower tray 1000mm x 1000mm RDT1010/P Weight TBC









# Radiate shower tray 1700mm x 700mm RD17070/P Weight TBC









## Radiate shower tray 1700mm x 800mm RD17080/P Weight TBC









# Radiate shower tray 1700mm x 700mm & 1700mm x 800mm

Radiate bath replacement trays have been designed so that they can be cut down to fit a wall to wall space where a bath was previously installed. They can be cut using a conventional multi purpose handsaw.



When measuring and cutting the tray please allow for the the end cap. See illustration below.