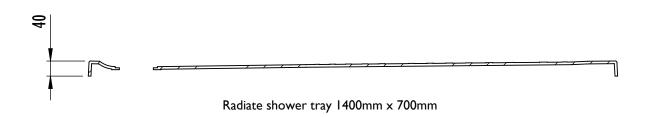

ay. See suggested pipe-work routes and exit points. When the desired exit point has been established the side of the shower tray will need to be carefully drilled with a 16mm hole saw or similar.

Due to limited clearance space under the shower tray push-fit fittings must not be used.

Do not use elbow fittings, pipe-work should be bent using a pipe bender to reduce the risk of blockages.



# Radiate shower tray 1200mm x 700mm RDT12070/P Weight TBC









# Radiate shower tray 1200mm x 800mm RDT12080/P Weight TBC









## Radiate shower tray 1200mm x 900mm RDT12090/P Weight TBC









# Radiate shower tray 1300mm x 700mm RDT13070/P Weight TBC









## Radiate shower tray 1300mm x 800mm RDT13080/P Weight TBC









## Radiate shower tray 1400mm x 700mm RDT14070/P Weight TBC









## Radiate shower tray 1400mm x 800mm RDT14080/P Weight TBC









#### Radiate shower tray 1400mm x 900mm RDT14090/P Weight TBC









## Radiate shower tray 1500mm x 700mm RDT15070/P Weight TBC









## Radiate shower tray 1500mm x 800mm RDT15080/P Weight TBC









# Radiate shower tray 900mm x 900mm RDT9090/P Weight TBC









#### Radiate shower tray 1000mm x 1000mm RDT1010/P Weight TBC









# Radiate shower tray 1700mm x 700mm RD17070/P Weight TBC









## Radiate shower tray 1700mm x 800mm RD17080/P Weight TBC









# Radiate shower tray 1700mm x 700mm & 1700mm x 800mm

Radiate bath replacement trays have been designed so that they can be cut down to fit a wall to wall space where a bath was previously installed. They can be cut using a conventional multi