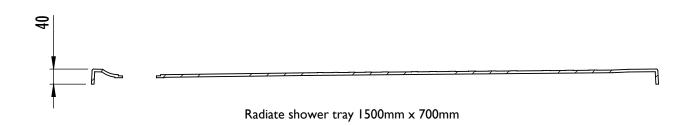

ed clearance space under the shower tray push-fit fittings must not be used.

Do not use elbow fittings, pipe-work should be bent using a pipe bender to reduce the risk of blockages.



# Radiate shower tray 1200mm x 700mm RDT12070/P Weight TBC









# Radiate shower tray 1200mm x 800mm RDT12080/P Weight TBC









## Radiate shower tray 1200mm x 900mm RDT12090/P Weight TBC









# Radiate shower tray 1300mm x 700mm RDT13070/P Weight TBC









## Radiate shower tray 1300mm x 800mm RDT13080/P Weight TBC









## Radiate shower tray 1400mm x 700mm RDT14070/P Weight TBC









## Radiate shower tray 1400mm x 800mm RDT14080/P Weight TBC









#### Radiate shower tray 1400mm x 900mm RDT14090/P Weight TBC









## Radiate shower tray 1500mm x 700mm RDT15070/P Weight TBC









## Radiate shower tray 1500mm x 800mm RDT15080/P Weight TBC









# Radiate shower tray 900mm x 900mm RDT9090/P Weight TBC









#### Radiate shower tray 1000mm x 1000mm RDT1010/P Weight TBC









# Radiate shower tray 1700mm x 700mm RD17070/P Weight TBC









## Radiate shower tray 1700mm x 800mm RD17080/P Weight TBC









# Radiate shower tray 1700mm x 700mm & 1700mm x 800mm

Radiate bath replacement trays have been designed so that they can be cut down to fit a wall to wall space where a bath was previously installed. They can be cut using a conventional multi purpose handsaw.



When measuring and cutting the tray please allow for the the end cap. See illustration below.