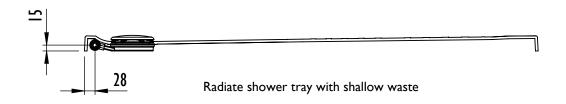

| Technical Data                  |                                                                                                                                                                                                                                                                                                                                                                                                                                |
|---------------------------------|--------------------------------------------------------------------------------------------------------------------------------------------------------------------------------------------------------------------------------------------------------------------------------------------------------------------------------------------------------------------------------------------------------------------------------|
|                                 | The Radiate Shower Tray has been developed specifcally to be used with a Whale pumped shower waste system.                                                                                                                                                                                                                                                                                                                     |
| Application                     | Designed for situations where access into the floor is not possible or limited (eg. structural concrete floors)                                                                                                                                                                                                                                                                                                                |
|                                 | The waste fitting is concealed within the overall depth of the tray, meaning no floor excavation required.                                                                                                                                                                                                                                                                                                                     |
| Tray Height                     | 40mm                                                                                                                                                                                                                                                                                                                                                                                                                           |
| Handling                        | Universal (not handed)                                                                                                                                                                                                                                                                                                                                                                                                         |
| Waste Outlet Position           | Central, along edge of shower tray. Pipe work can exit the side of the tray at any point around the perimeter of the tray.                                                                                                                                                                                                                                                                                                     |
| Trap Size                       | 90mm aperature in tray, 15mm pipe connection.                                                                                                                                                                                                                                                                                                                                                                                  |
| Waste Options                   | Radiate specific pump waste outlet only, waste concealed within underside of shower tray.                                                                                                                                                                                                                                                                                                                                      |
| Product codes / Sizes Available | RDT12070/P 1200mm x 700mm RDT12080/P 1200mm x 800mm RDT12090/P 1200mm x 900mm RDT13070/P 1300mm x 700mm RDT13080/P 1300mm x 700mm RDT14070/P 1400mm x 700mm RDT14080/P 1400mm x 800mm RDT14090/P 1400mm x 900mm RDT15070/P 1500mm x 700mm RDT15080/P 1500mm x 700mm RDT15080/P 1500mm x 800mm RDT1010/P 1000mm x 900mm RDT1010/P 1700mm x 1000mm RDT17070/P 1700mm x 700mm RDT17070/P 1700mm x 700mm RDT17080/P 1700mm x 800mm |
| Construction                    | Multi Layer GRP with durable Polyester Gel coat upper surface. Self supporting up to 300Kg.                                                                                                                                                                                                                                                                                                                                    |
| Installation                    | May be bedded down on Sand/cement or Tile Adhesive if preffered or to assist with levelling. Always follow installation guide supplied.                                                                                                                                                                                                                                                                                        |
| Supplied with                   | Radiate specific pumped waste fitting<br>Self adhesive flexible fabric tile upstand                                                                                                                                                                                                                                                                                                                                            |
| Standards                       | CE marked to EN 14527<br>Slip resistance to Category B DIN 51097                                                                                                                                                                                                                                                                                                                                                               |