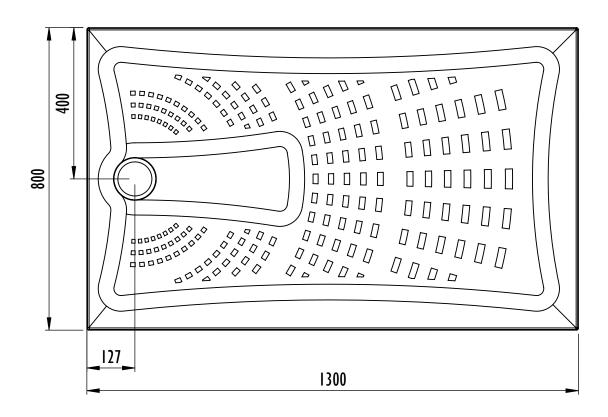

# Radiate shower tray 1300mm x 700mm RDT13070/P Weight TBC

## Radiate shower tray 1300mm x 800mm RDT13080/P Weight TBC