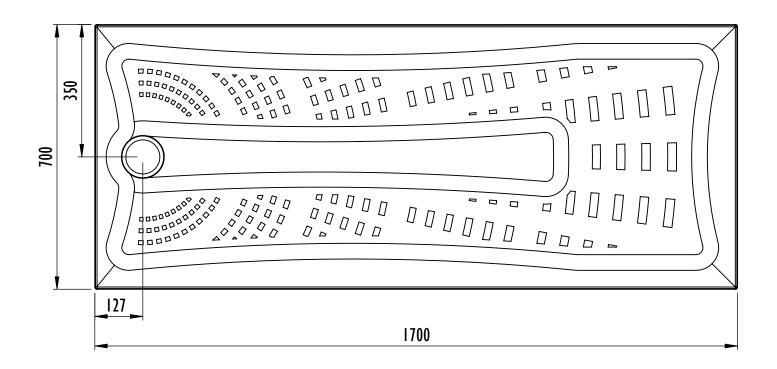

# Radiate shower tray 1700mm x 700mm & 1700mm x 800mm

Radiate bath replacement trays have been designed so that they can be cut down to fit a wall to wall space where a bath was previously installed. They can be cut using a conventional multi purpose handsaw.