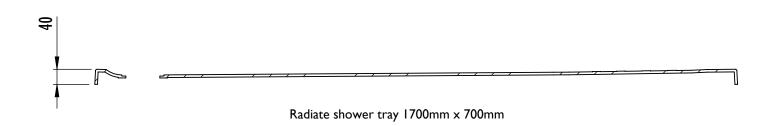

ay 1200mm x 800mm RDT12080/P Weight TBC









## Radiate shower tray 1200mm x 900mm RDT12090/P Weight TBC









# Radiate shower tray 1300mm x 700mm RDT13070/P Weight TBC









## Radiate shower tray 1300mm x 800mm RDT13080/P Weight TBC









## Radiate shower tray 1400mm x 700mm RDT14070/P Weight TBC









## Radiate shower tray 1400mm x 800mm RDT14080/P Weight TBC









#### Radiate shower tray 1400mm x 900mm RDT14090/P Weight TBC









## Radiate shower tray 1500mm x 700mm RDT15070/P Weight TBC









## Radiate shower tray 1500mm x 800mm RDT15080/P Weight TBC









# Radiate shower tray 900mm x 900mm RDT9090/P Weight TBC









#### Radiate shower tray 1000mm x 1000mm RDT1010/P Weight TBC









# Radiate shower tray 1700mm x 700mm RD17070/P Weight TBC









## Radiate shower tray 1700mm x 800mm RD17080/P Weight TBC









# Radiate shower tray 1700mm x 700mm & 1700mm x 800mm

Radiate bath replacement trays have been designed so that they can be cut down to fit a wall to wall space where a bath was previously installed. They can be cut using a conventional multi purpose handsaw.



When measuring and cutting the tray please allow for the the end cap. See illustration below.