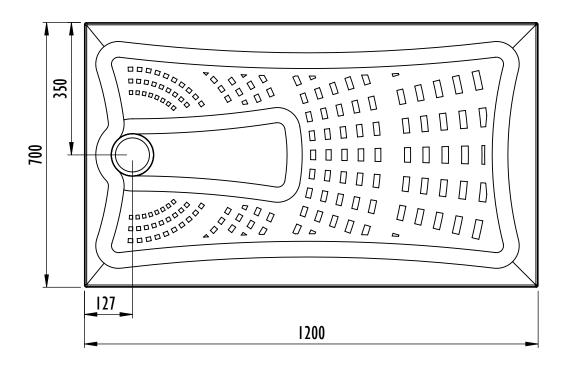

Whale SWP pump set to M) All sizes max 8.5 l/min (11 l/min if used as gravity waste)

Best suited to installation with single feed electric shower (if using a dual feed mixer shower flow restrictors may be required)



#### Radiate Shower Tray



The tray design allows for 15mm pipe-work to be concealed around the underside perimeter of the tray. See suggested pipe-work routes and exit points. When the desired exit point has been established the side of the shower tray will need to be carefully drilled with a 16mm hole saw or similar.

Due to limited clearance space under the shower tray push-fit fittings must not be used.

Do not use elbow fittings, pipe-work should be bent using a pipe bender to reduce the risk of blockages.



# Radiate shower tray 1200mm x 700mm RDT12070/P Weight TBC









# Radiate shower tray 1200mm x 800mm RDT12080/P Weight TBC









## Radiate shower tray 1200mm x 900mm RDT12090/P Weight TBC









# Radiate shower tray 1300mm x 700mm RDT13070/P Weight TBC









## Radiate shower tray 1300mm x 800mm RDT13080/P Weight TBC









## Radiate shower tray 1400mm x 700mm RDT14070/P Weight TBC









## Radiate shower tray 1400mm x 800mm RDT14080/P Weight TBC









#### Radiate shower tray 1400mm x 900mm RDT14090/P Weight TBC









## Radiate shower tray 1500mm x 700mm RDT15070/P Weight TBC









## Radiate shower tray 1500mm x 800mm RDT15080/P Weight TBC









# Radiate shower tray 900mm x 900mm RDT9090/P Weight TBC









#### Radiate shower tray 1000mm x 1000mm RDT1010/P Weight TBC









# Radiate shower tray 1700mm x 700