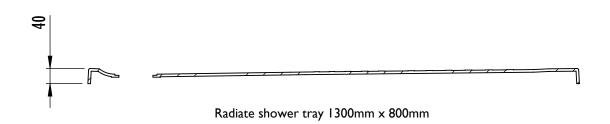

mm pipe-work to be concealed around the underside perimeter of the tray. See suggested pipe-work routes and exit points. When the desired exit point has been established the side of the shower tray will need to be carefully drilled with a 16mm hole saw or similar.

Due to limited clearance space under the shower tray push-fit fittings must not be used.

Do not use elbow fittings, pipe-work should be bent using a pipe bender to reduce the risk of blockages.



# Radiate shower tray 1200mm x 700mm RDT12070/P Weight TBC









# Radiate shower tray 1200mm x 800mm RDT12080/P Weight TBC









## Radiate shower tray 1200mm x 900mm RDT12090/P Weight TBC









# Radiate shower tray 1300mm x 700mm RDT13070/P Weight TBC









## Radiate shower tray 1300mm x 800mm RDT13080/P Weight TBC









## Radiate shower tray 1400mm x 700mm RDT14070/P Weight TBC









## Radiate shower tray 1400mm x 800mm RDT14080/P Weight TBC









#### Radiate shower tray 1400mm x 900mm RDT14090/P Weight TBC









## Radiate shower tray 1500mm x 700mm RDT15070/P Weight TBC









## Radiate shower tray 1500mm x 800mm RDT15080/P Weight TBC









# Radiate shower tray 900mm x 900mm RDT9090/P Weight TBC









#### Radiate shower tray 1000mm x 1000mm RDT1010/P Weight TBC









# Radiate shower tray 1700mm x 700mm RD17070/P Weight TBC









## Radiate shower tray 1700mm x 800mm RD17080/P Weight TBC









# Radiate shower tray 1700mm x 700mm & 1700mm x 800mm

Radiate bath replacement trays have been designed so that they can be cut down to fit a wall to wall space where a bath