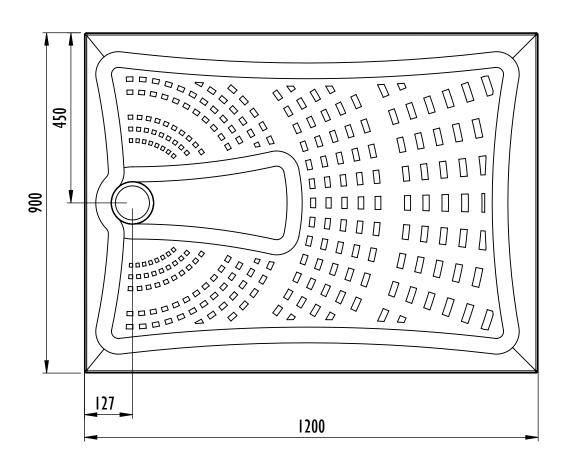

ic shower (if using a dual feed mixer shower flow restrictors may be required)



#### Radiate Shower Tray



The tray design allows for 15mm pipe-work to be concealed around the underside perimeter of the tray. See suggested pipe-work routes and exit points. When the desired exit point has been established the side of the shower tray will need to be carefully drilled with a 16mm hole saw or similar.

Due to limited clearance space under the shower tray push-fit fittings must not be used.

Do not use elbow fittings, pipe-work should be bent using a pipe bender to reduce the risk of blockages.



# Radiate shower tray 1200mm x 700mm RDT12070/P Weight TBC









# Radiate shower tray 1200mm x 800mm RDT12080/P Weight TBC









## Radiate shower tray 1200mm x 900mm RDT12090/P Weight TBC









# Radiate shower tray 1300mm x 700mm RDT13070/P Weight TBC









## Radiate shower tray 1300mm x 800mm RDT13080/P Weight TBC









## Radiate shower tray 1400mm x 700mm RDT14070/P Weight TBC









## Radiate shower tray 1400mm x 800mm RDT14080/P Weight TBC









#### Radiate shower tray 1400mm x 900mm RDT14090/P Weight TBC









## Radiate shower tray 1500mm x 700mm RDT15070/P Weight TBC









## Radiate shower tray 1500mm x 800mm RDT15080/P Weight TBC









# Radiate shower tray 900mm x 900mm RDT9090/P Weight TBC









#### Radiate shower tray 1000mm x 1000mm RDT1010/P Weight TBC









# Radiate shower tray 1700mm x 700mm RD17070/P Weight TBC









## Radiate shower tray 1700mm x 800mm RD17080/P Weight TBC









# Radiate shower tray 1700mm x 700mm