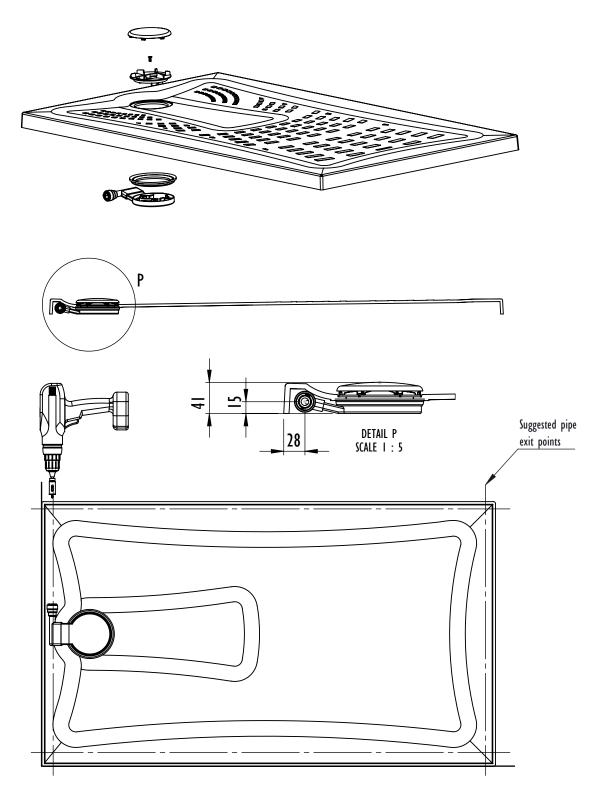

#### Radiate Shower Tray

The tray design allows for 15mm pipe-work to be concealed around the underside perimeter of the tray. See suggested pipe-work routes and exit points. When the desired exit point has been established the side of the shower tray will need to be carefully drilled with a 16mm hole saw or similar.

Due to limited clearance space under the shower tray push-fit fittings must not be used.

Do not use elbow fittings, pipe-work should be bent using a pipe bender to reduce the risk of blockages.