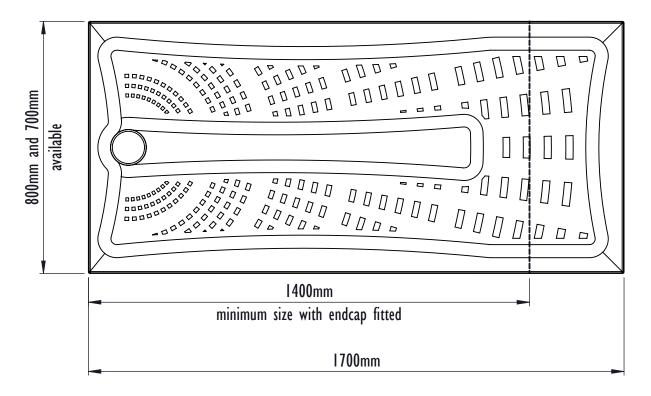

# Radiate shower tray 1700mm x 700mm RD17070/P Weight TBC

## Radiate shower tray 1700mm x 800mm RD17080/P Weight TBC

# Radiate shower tray 1700mm x 700mm & 1700mm x 800mm

Radiate bath replacement trays have been designed so that they can be cut down to fit a wall to wall space where a bath was previously installed. They can be cut using a conventional multi purpose handsaw.

When measuring and cutting the tray please allow for the the end cap. See illustration below.