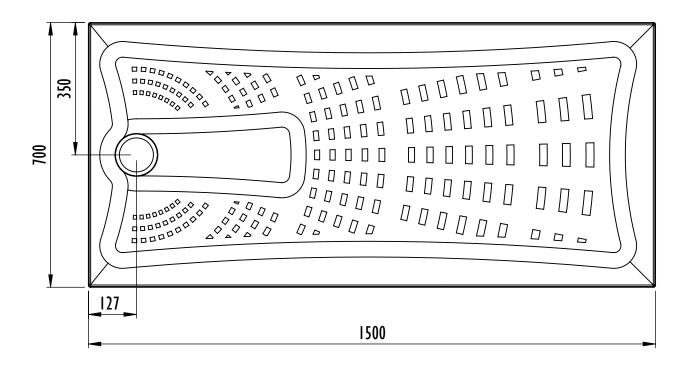

ited clearance space under the shower tray push-fit fittings must not be used.

Do not use elbow fittings, pipe-work should be bent using a pipe bender to reduce the risk of blockages.



# Radiate shower tray 1200mm x 700mm RDT12070/P Weight TBC









# Radiate shower tray 1200mm x 800mm RDT12080/P Weight TBC









## Radiate shower tray 1200mm x 900mm RDT12090/P Weight TBC









# Radiate shower tray 1300mm x 700mm RDT13070/P Weight TBC









## Radiate shower tray 1300mm x 800mm RDT13080/P Weight TBC









## Radiate shower tray 1400mm x 700mm RDT14070/P Weight TBC









## Radiate shower tray 1400mm x 800mm RDT14080/P Weight TBC









#### Radiate shower tray 1400mm x 900mm RDT14090/P Weight TBC









## Radiate shower tray 1500mm x 700mm RDT15070/P Weight TBC









## Radiate shower tray 1500mm x 800mm RDT15080/P Weight TBC









# Radiate shower tray 900mm x 900mm RDT9090/P Weight TBC









#### Radiate shower tray 1000mm x 1000mm RDT1010/P Weight TBC









# Radiate shower tray 1700mm x 700mm RD17070/P Weight TBC









## Radiate shower tray 1700mm x 800mm RD17080/P Weight TBC









# Radiate shower tray 1700mm x 700mm & 1700mm x 800mm

Radiate bath replacement trays have been designed so that they can be cut down to fit a wall to wall space where a bath was previously installed. They can be cut using a conventional multi purpose handsaw.



When measuring and cutting the tray please allow for the the end cap. See illustration below.