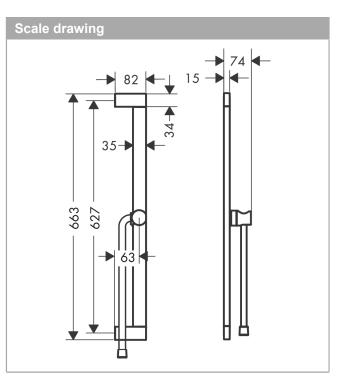

#### Description

- product features
- · Consists of: shower bar, slider, shower hose
- swivelling shower bar
- $\cdot$  pivot connector prevents hose from tangling
- $\cdot$   $\,$  Hose nut: for shower hoses with a conical nut
- · Profile pipe: round
- · Drilling distance: 627 mm
- hand shower holder made of plastic/metal, hand shower holder for right- and left-hand installation
- · hand shower holder with locking mechanism
- · adjustable angle/tilt
- · plastic