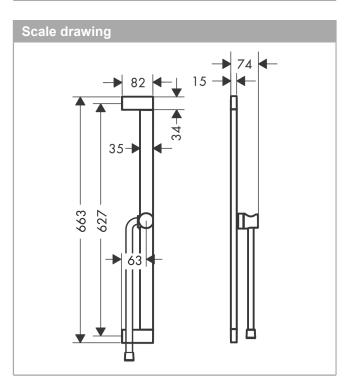

## Description

- product features
- · Consists of: shower bar, slider, shower hose
- · swivelling shower bar
- $\cdot$  pivot connector prevents hose from tangling
- $\cdot$   $\,$  Hose nut: for shower hoses with a conical nut
- · Profile pipe: round
- · Drilling distance: 627 mm
- hand shower holder made of plastic/metal, hand shower holder for right- and left-hand installation
- · hand shower holder with locking mechanism
- · adjustable angle/tilt
- · plastic