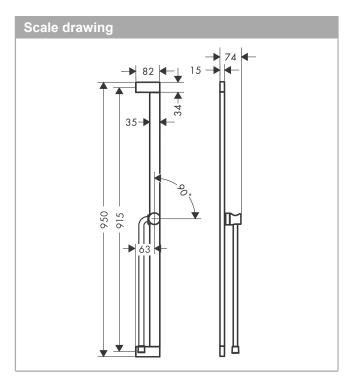

## Description

- product features
- · Consists of: shower bar, slider, shower hose
- · swivelling shower bar
- $\cdot$  pivot connector prevents hose from tangling
- $\cdot$  Hose nut: for shower hoses with a conical nut
- · Profile pipe: round
- · Drilling distance: 915 mm
- hand shower holder made of plastic/metal, hand shower holder for right- and left-hand installation
- · hand shower holder with locking mechanism
- · adjustable angle/tilt
- · plastic