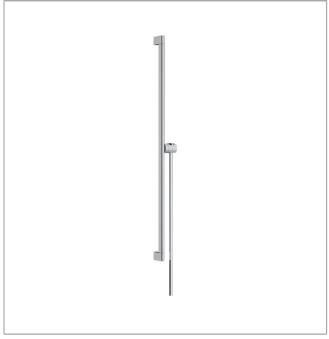

## Unica

Shower bar S Puro 90 cm with easy slide hand shower holder and Isiflex shower hose 160 cm Finish: Chrome Art. no. : 24405000

### Description

- product features
- · Consists of: shower bar, slider, shower hose
- · swivelling shower bar
- $\cdot$  pivot connector prevents hose from tangling
- $\cdot$  Hose nut: for shower hoses with a conical nut
- · Profile pipe: round
- · Drilling distance: 915 mm
- hand shower holder made of plastic/metal, hand shower holder for right- and left-hand installation
- · hand shower holder with locking mechanism
- · adjustable angle/tilt
- · plastic

# **Product image**

Article Details

Price excl. VAT