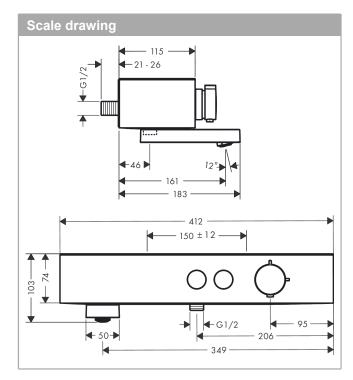

- · Flow rate for bath spout (at 3 bar): 18.7 l/min
- · Flow rate of hand shower (at 3 bar): 15.9 l/min
- Min. operating pressure: 1 barMax. operating pressure: 10 bar
- · Safety stop at 40°C
- Maximum temperature can be adjusted on installation
- · with isolated water conduction
- · Non-return valve
- protected against backflow, according to DIN EN 1717
- · with silencer
- · Material handles: plastic
- · shelf made of plastic
- · Shelf colour: graphite
- · Centre distance: 150 mm ± 12 mm
- · dirt filter included
- thermostat is delivered with buttons hand shower and bath tub
- · if running with a pump, please specify a universal (negative head) pump
- · WRAS 2310357





**ShowerTablet Select** 

Bath thermostat 400 for exposed installation Finish: Brushed Bronze Art. no.: 24340140