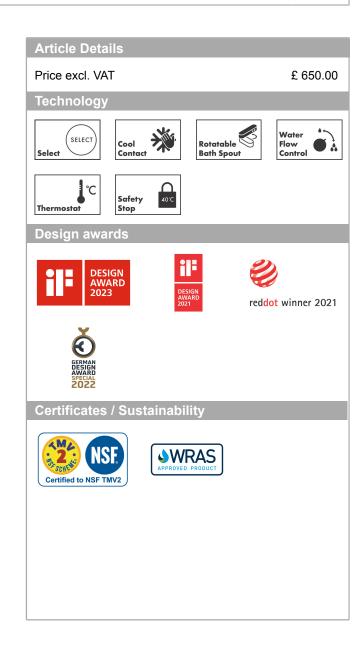

## product features

- · rotatable bath spout
- · designed to run 2 outlets
- · simultaneous utilisation by 2 outlets
- · temperature and volume control
- · Select push button on / off control for 2 outlets
- · CoolContact thermostat: Prevents the housing from heating up, making showering even safer
- · Maximum flow rate (at 3 bar): 18.7 l/min
- · Flow rate for bath spout (at 3 bar): 18.7 l/min
- · Flow rate of hand shower (at 3 bar): 15.9 l/min
- Min. operating pressure: 1 barMax. operating pressure: 10 bar
- · Safety stop at 40°C
- Maximum temperature can be adjusted on installation
- · with isolated water conduction
- · Non-return valve
- protected against backflow, according to DIN EN 1717
- · with silencer
- · Material handles: plastic
- · shelf made of plastic
- · Shelf colour: graphite
- · Centre distance: 150 mm ± 12 mm
- · dirt filter included
- thermostat is delivered with buttons hand shower and bath tub
- · if running with a pump, please specify a universal (negative head) pump
- · WRAS 2310357