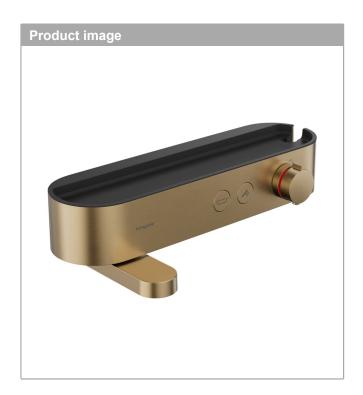

## ShowerTablet Select

## Bath thermostat 400 for exposed installation Finish: Brushed Bronze Art. no.: 24340140

## product features

- · rotatable bath spout
- · designed to run 2 outlets
- · simultaneous utilisation by 2 outlets
- · temperature and volume control
- · Select push button on / off control for 2 outlets
- · CoolContact thermostat: Prevents the housing from heating up, making showering even safer
- · Maximum flow rate (at 3 bar): 18.7 l/min
- · Flow rate for bath spout (at 3 bar): 18.7 l/min
- · Flow rate of hand shower (at 3 bar): 15.9 l/min
- Min. operating pressure: 1 barMax. operating pressure: 10 bar
- · Safety stop at 40°C
- Maximum temperature can be adjusted on installation
- · with isolated water conduction
- · Non-return valve
- protected against backflow, according to DIN EN 1717
- · with silencer
- · Material handles: plastic
- · shelf made of plastic
- · Shelf colour: graphite
- · Centre distance: 150 mm ± 12 mm
- · dirt filter included
- thermostat is delivered with buttons hand shower and bath tub
- · if running with a pump, please specify a universal (negative head) pump
- · WRAS 2310357

**ShowerTablet Select** 

Bath thermostat 400 for exposed installation Finish: Brushed Bronze Art. no.: 24340140