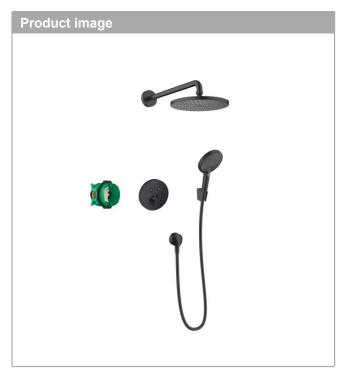

## Description

## product features

- consists of: overhead shower, hand shower, Thermostat, basic set, wall outlet, shower holder, shower hose
- · shower head size: 240 mm
- · spray type overhead shower: PowderRain
- · spray type hand shower: RainAir, Rain, Whirl
- · maximum flow rate at 3 bar: 18,1 l/min
- · minimum flow pressure: 1,5 bar
- · max. operating pressure: 6 bar
- nuts shower hose: shower hose with conical nut on both ends
- · pivot connector prevents hose from tangling
- · connection type: basic set