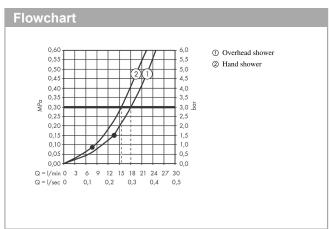

## product features

- consists of: overhead shower, hand shower, Thermostat, basic set, wall outlet, shower holder, shower hose
- · shower head size: 240 mm
- · spray type overhead shower: PowderRain
- · spray type hand shower: RainAir, Rain, Whirl
- · maximum flow rate at 3 bar: 18,1 l/min
- · minimum flow pressure: 1,5 bar
- · max. operating pressure: 6 bar
- nuts shower hose: shower hose with conical nut on both ends
- · pivot connector prevents hose from tangling
- · connection type: basic set