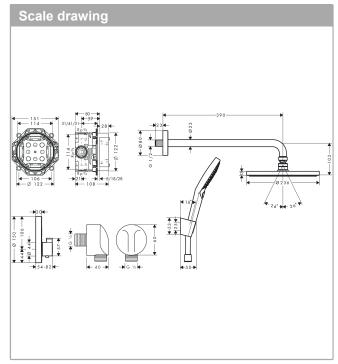

## product features

- consists of: overhead shower, hand shower, Thermostat, basic set, wall outlet, shower holder, shower hose
- · shower head size: 240 mm
- · spray type overhead shower: PowderRain
- · spray type hand shower: RainAir, Rain, Whirl
- · maximum flow rate at 3 bar: 18,1 l/min
- · minimum flow pressure: 1,5 bar
- · max. operating pressure: 6 bar
- nuts shower hose: shower hose with conical nut on both ends
- · pivot connector prevents hose from tangling
- · connection type: basic set