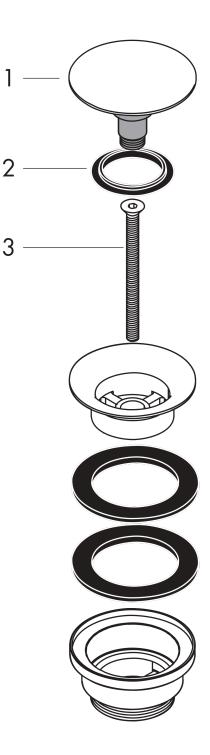

# Exploded Drawing

Year of production: >11/16

# Waste set push-open for basin and bidet mixersFinish: Polished Gold OpticArticle Number: 50100990

Ŧ

| Spare part list<br>Year of production: >11/16 |       |          |    |   |
|-----------------------------------------------|-------|----------|----|---|
|                                               |       |          |    |   |
| 1                                             | plug  | 97204990 | 61 | 1 |
| 2                                             | seal  | 97205000 | 2  | 1 |
| 3                                             | screw | 98000000 | 2  | 1 |