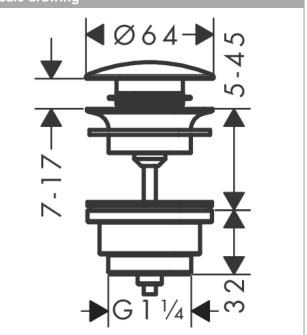

#### Waste set push-open for basin and bidet mixers Finish: Polished Gold Optic Article Number: 50100990

#### Description

- product features
- $\cdot$  operation with pressure plug
- $\cdot$   $\,$  for basins with overflow hole
- drain plug material brass
- $\cdot$   $\,$  connection dimension G 1¼  $\,$
- · with overflow

Product image



## Scale drawing







#

### Waste set push-open for basin and bidet mixers Finish: Polished Gold Optic Article Number: 50100990

Ŧ

# Exploded Drawing

Year of production: >11/16



# Waste set push-open for basin and bidet mixersFinish: Polished Gold OpticArticle Number: 50100990

Ŧ

| Spare part list<br>Year of production: >11/16 |       |          |    |   |
|-----------------------------------------------|-------|----------|----|---|
|                                               |       |          |    |   |
| 1                                             | plug  | 97204990 | 61 | 1 |
| 2                                             | seal  | 97205000 | 2  | 1 |
| 3                                             | screw | 98000000 | 2  | 1 |