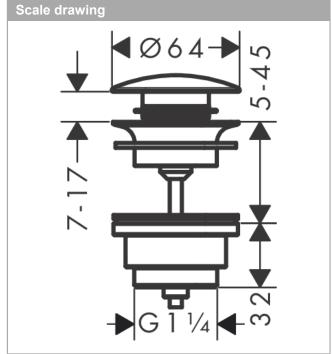

## product features

- · operation with pressure plug
- · for basins with overflow hole
- · drain plug material brass
- · connection dimension G 11/4
- · with overflow

Waste set push-open for basin and bidet mixers