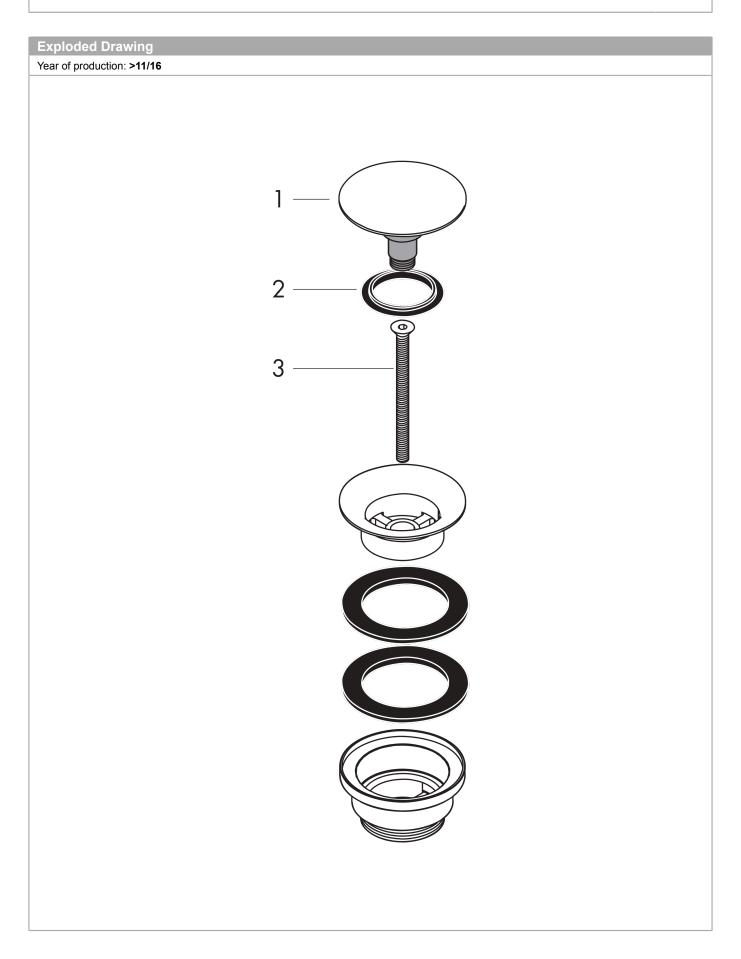

## Waste set push-open for basin and bidet mixers Finish: Brushed Bronze Article Number: 50100140

| Year of production: >11/16 |             |                |    |    |
|----------------------------|-------------|----------------|----|----|
| Pos.                       | Description | Article Number | PC | PU |
| 1                          | plug        | 97204140       | 61 | 1  |
| 2                          | seal        | 97205000       | 2  | 1  |
| 3                          | screw       | 9800000        | 2  | 1  |