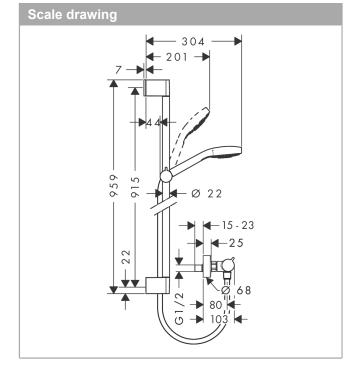

### product features

- · Consists of: hand shower, thermostatic shower mixer, shower bar, slider, shower hose
- · Shower head size: 110 mm
- · Select button to comfortably switch between spray modes
- · spray type hand shower: Rain, IntenseRain, TurboRain
- · Maximum flow rate (at 3 bar): 14.7 l/min
- · Min. operating pressure: 1 bar · Max. operating pressure: 6 bar
- · Profile pipe: round
- · Shower bar diameter: 22 mm
- plastic
- pivot connector prevents hose from tangling
- hand shower holder inclination angle can be adjusted by 45°
- QuickClean technology for easy limescale removal