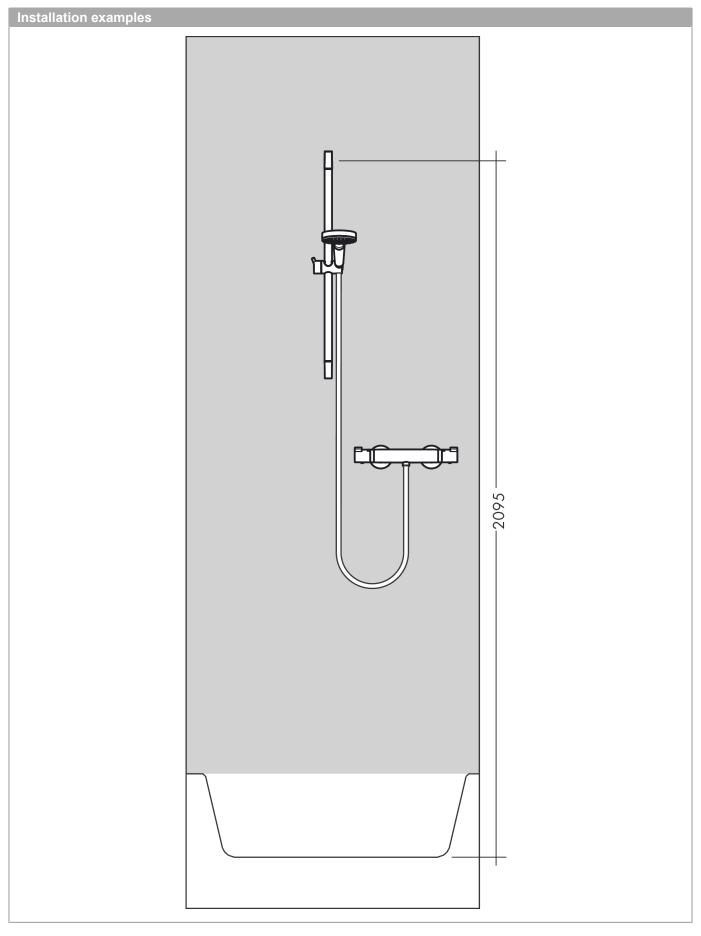

# Shower system 110 Vario with Ecostat Comfort thermostatic mixer and shower rail 90 cm

Art. no.: 27014400 Finish: White/ Chrome

### product features

- · Consists of: hand shower, thermostatic shower mixer, shower bar, slider, shower hose
- · Shower head size: 110 mm
- · Select button to comfortably switch between spray modes
- · spray type hand shower: Rain, IntenseRain, TurboRain
- · Maximum flow rate (at 3 bar): 14.7 l/min
- · Min. operating pressure: 1 bar · Max. operating pressure: 6 bar
- · Profile pipe: round
- · Shower bar diameter: 22 mm
- plastic
- pivot connector prevents hose from tangling
- hand shower holder inclination angle can be adjusted by 45°
- QuickClean technology for easy limescale removal