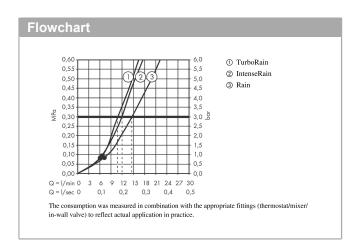

### product features

- · Consists of: hand shower, thermostatic shower mixer, shower bar, slider, shower hose
- · Shower head size: 110 mm
- · Select button to comfortably switch between spray modes
- · spray type hand shower: Rain, IntenseRain, TurboRain
- · Maximum flow rate (at 3 bar): 14.7 l/min
- · Min. operating pressure: 1 bar · Max. operating pressure: 6 bar
- · Profile pipe: round
- · Shower bar diameter: 22 mm
- plastic
- pivot connector prevents hose from tangling
- hand shower holder inclination angle can be adjusted by 45°
- QuickClean technology for easy limescale removal