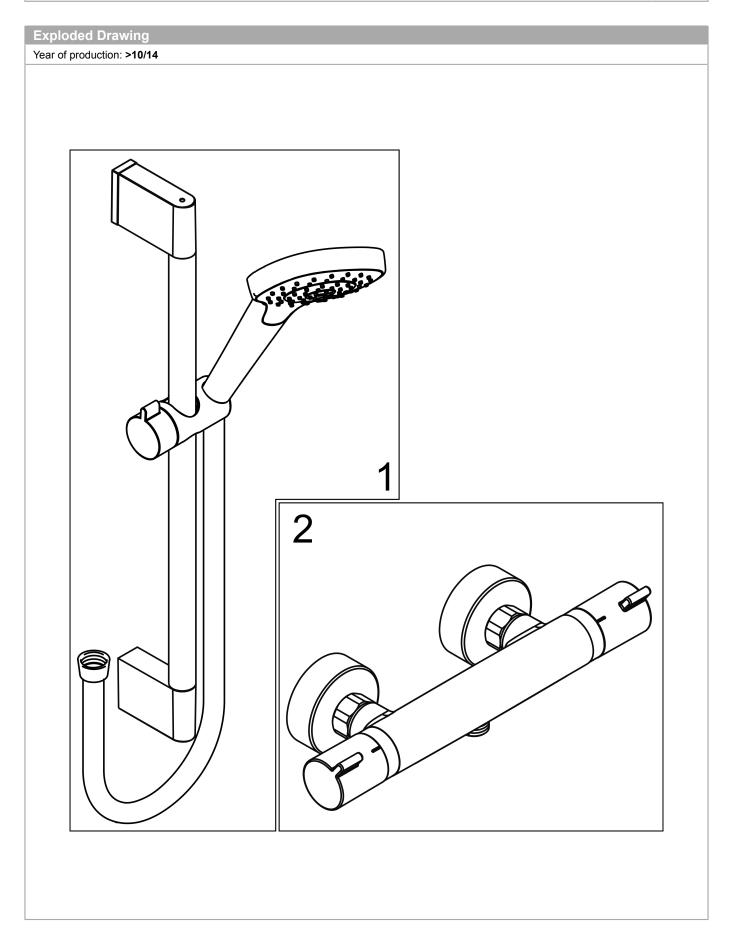

| Year of production: >10/14 |             |          |       |    |
|----------------------------|-------------|----------|-------|----|
| Pos.                       | Description | Art. no. | Price | PU |
| 1                          | -           | 26572400 | -     | 1  |
| 2                          | Thermostat  | 13116000 | -     | 1  |