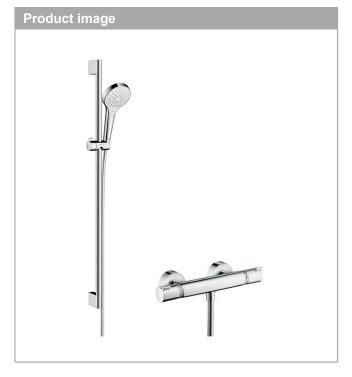

# Shower system 110 Vario with Ecostat Comfort thermostatic mixer and shower rail 90 cm

Art. no.: 27014400 Finish: White/ Chrome

Shower system 110 Vario with Ecostat Comfort thermostatic mixer and shower rail 90 cm Finish: White/ Chrome Art. no.: 27014400

Shower system 110 Vario with Ecostat Comfort thermostatic mixer and shower rail 90 cm