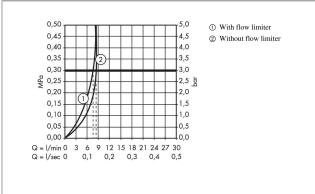

#### product features

- · consists of: single lever bidet mixer, waste set
- · projection: 126 mm
- · spout height: 54 mm
- · aerator with ball pivot
- · spray type: normal spray
- maximum flow rate at 3 bar: 8,3 l/min
- ceramic cartridge with Eco handle position for 2 flow rates
- · temperature limitation adjustable
- · suitable for continous flow water heaters
- · material waste set: metal
- · connection type: G 3/8 connections
- · connection dimension: DN15

## Flowchart