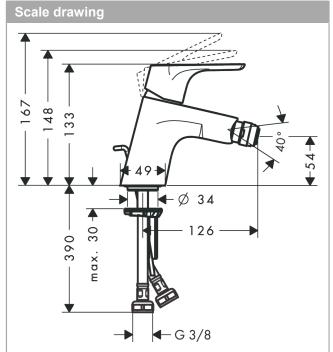

#### product features

- · consists of: single lever bidet mixer, waste set
- · projection: 126 mm
- · spout height: 54 mm
- · aerator with ball pivot
- · spray type: normal spray
- maximum flow rate at 3 bar: 8,3 l/min
- ceramic cartridge with Eco handle position for 2 flow rates
- · temperature limitation adjustable
- · suitable for continous flow water heaters
- · material waste set: metal
- · connection type: G 3/8 connections
- · connection dimension: DN15