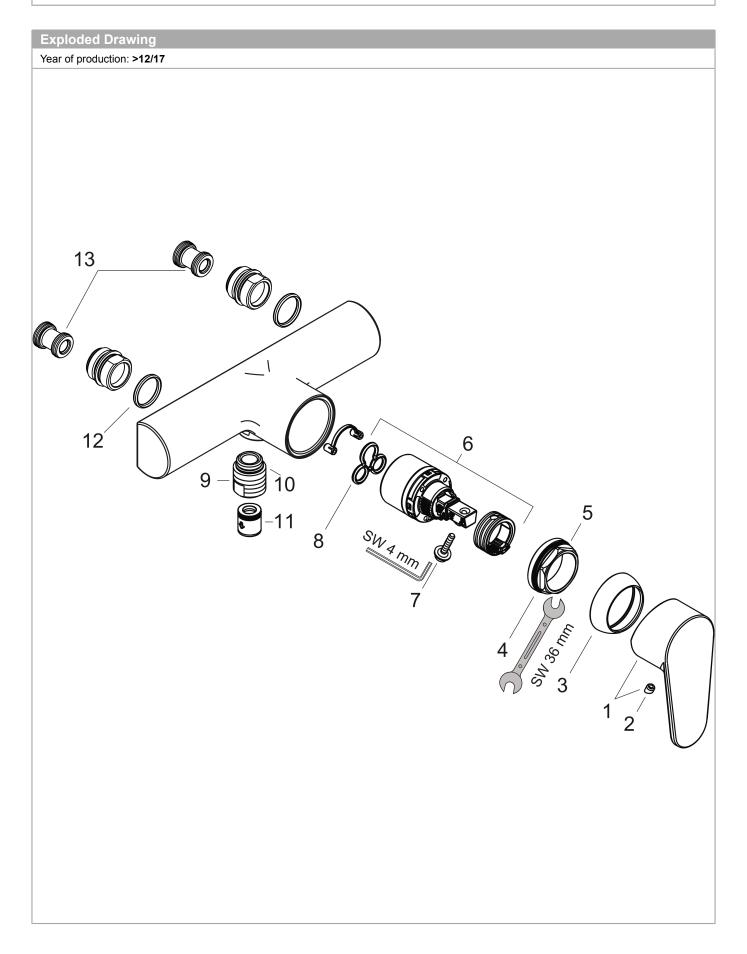

# Single lever manual shower mixer for exposed installation Switzerland Finish: chrome Art. no.: 31963000

| Spare part list Year of production: >12/17 |                          |          |   |   |
|--------------------------------------------|--------------------------|----------|---|---|
|                                            |                          |          |   |   |
| 1                                          | handle                   | 98532000 | - | 1 |
| 2                                          | screw cover              | 96338000 | - | 1 |
| 3                                          | flange                   | 97406000 | - | 1 |
| 4                                          | nut                      | 97209000 | - | 1 |
| 5                                          | O-ring 36x2              | 98156000 | - | 1 |
| 6                                          | cartridge, assy          | 92730000 | - | 1 |
| 7                                          | locking screw for handle | 95140000 | - | 1 |
| 8                                          | seal                     | 95008000 | - | 1 |
| 9                                          | Hose Connection          | 96044000 | - | 1 |
| 10                                         | O-ring 14x2              | 98129000 | - | 1 |
| 11                                         | non return valve         | 93251000 | - | 1 |
| 12                                         | O-ring 23x2              | 98398000 | - | 1 |
| 13                                         | noise reduction          | 96429000 | - | 1 |