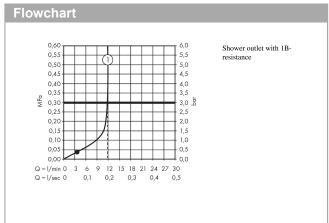

#### product features

- · designed to run 1 outlet
- · Centre distance: 153 mm
- · Maximum flow rate (at 3 bar): 22 l/min
- · Flow rate of hand shower (at 3 bar): 12 l/min
- · ceramic cartridge
- Maximum temperature can be adjusted on installation
- · non-return valve
- · hose connection 1/2"
- · EPD Shower and Bath Faucets