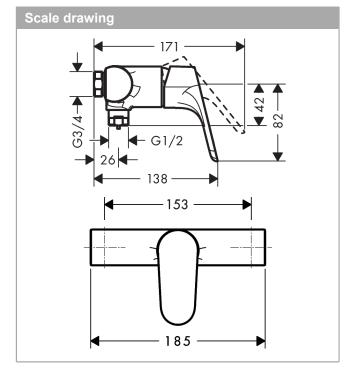

#### product features

- · designed to run 1 outlet
- · Centre distance: 153 mm
- · Maximum flow rate (at 3 bar): 22 l/min
- · Flow rate of hand shower (at 3 bar): 12 l/min
- · ceramic cartridge
- Maximum temperature can be adjusted on installation
- · non-return valve
- · hose connection 1/2"
- · EPD Shower and Bath Faucets