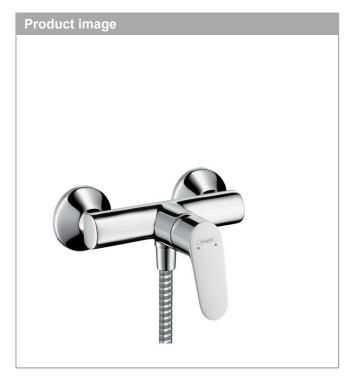

## Single lever manual shower mixer for exposed installation Switzerland

Finish: chrome Art. no.: 31963000

#### **Focus**

Single lever manual shower mixer for exposed installation Switzerland

Finish: chrome Art. no.: 31963000