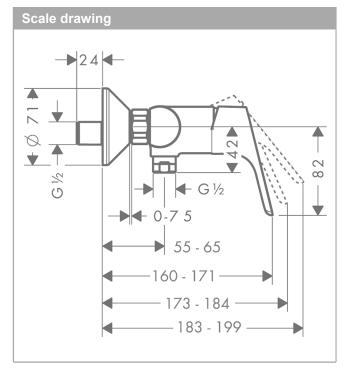

#### product features

· 1 function

· centre distance: 150 ± 12 mm

· maximum flow rate at 3 bar: 22 l/min

 ceramic cartridge with Eco handle position for a reduced flowrate by up to 50%

· temperature limitation adjustable

· non-return valve

· with silencer

· hose connection DN15

· connection dimension: DN15

· connection type: s-shaped connections