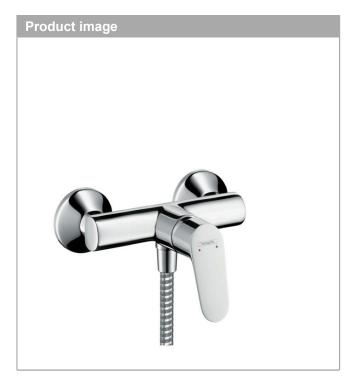

## Single lever shower mixer for exposed installation with 2 flow rates

Finish: Chrome Article Number: 31968000

#### product features

· 1 function

· centre distance: 150 ± 12 mm

· maximum flow rate at 3 bar: 22 l/min

 ceramic cartridge with Eco handle position for a reduced flowrate by up to 50%

· temperature limitation adjustable

· non-return valve

· with silencer

· hose connection DN15

· connection dimension: DN15

· connection type: s-shaped connections