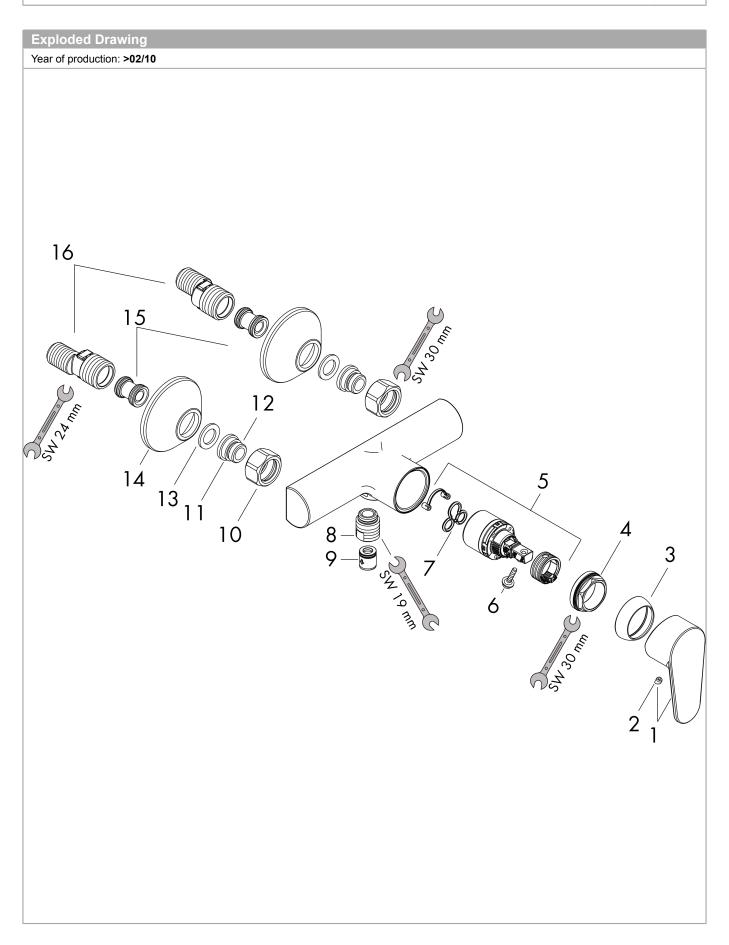

# Single lever shower mixer for exposed installation with 2 flow rates Finish: Chrome Article Number: 31968000

| Spare part list Year of production: >02/10 |                                |                |    |    |
|--------------------------------------------|--------------------------------|----------------|----|----|
| Pos.                                       | Description                    | Article Number | PC | PU |
| 1                                          | screw cover                    | 96338000       | 1  | 1  |
| 2                                          | handle                         | 98532000       | 8  | 1  |
| 3                                          | flange                         | 97406000       | 6  | 1  |
| 4                                          | nut                            | 97209000       | 5  | 1  |
| 5                                          | cartridge, assy                | 95730000       | 9  | 1  |
| 6                                          | locking screw for handle       | 95140000       | 2  | 1  |
| 7                                          | seal                           | 95008000       | 3  | 1  |
| 8                                          | Hose Connection                | 96044000       | 7  | 1  |
| 9                                          | set of non return valves DW 15 | 94074000       | 5  | 1  |
| 10                                         | set of nuts                    | 96157000       | 8  | 1  |
| 11                                         | connecting thread              | 97220000       | 5  | 1  |
| 12                                         | O-ring 15x2                    | 98163000       | 1  | 1  |
| 13                                         | filter packing                 | 96922000       | 3  | 1  |
| 14                                         | escutcheon Ø 70 mm             | 94135000       | 4  | 1  |
| 15                                         | noise reduction                | 96429000       | 2  | 1  |
| 16                                         | set of S-unions (±12 mm)       | 94140000       | 10 | 1  |
| а                                          | set of S-unions (±32 mm)       | 98592000       | 9  | 1  |