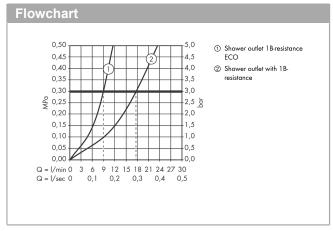

#### product features

· 1 function

· centre distance: 150 ± 12 mm

· maximum flow rate at 3 bar: 22 l/min

 ceramic cartridge with Eco handle position for a reduced flowrate by up to 50%

· temperature limitation adjustable