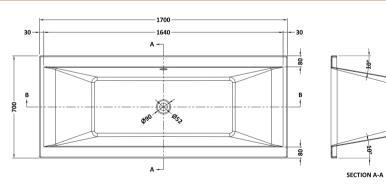

## TECHNICAL DATA SHEET

391

Sales Code: BDE006

**Description:** Square De Bath & Leg Set 1700X700 El

**Packaging Details** 

Barcode: 5055369024100

SECTION B-B

## TECHNICAL DATA SHEET

Sales Code: BDE006NL

**Description:** Square De Bath 1700X700 El

| Product Dimensions             |                         |
|--------------------------------|-------------------------|
| Length (mm):                   | 1700                    |
| Width (mm):                    | 700                     |
| Depth (mm):                    | 400                     |
| Nett Weight (kg):              | 25                      |
| Packaging Dimensions           |                         |
| Length (mm):                   | 1710                    |
| Width (mm):                    | 710                     |
| Depth (mm):                    | 410                     |
| Gross Weight (kg):             | 25                      |
| Packaging Data                 |                         |
| Box Colour:                    | Brown Cardboard Sleeve  |
| Box Qty:                       | 1                       |
| Label Size:                    | 192 x 38                |
| Label Colour:                  | White Label             |
| Label Qty:                     | 1                       |
| <b>Outer Box Dimensions (I</b> | (f Applicable)          |
| Length (mm):                   |                         |
| Width (mm):                    |                         |
| Height (mm):                   |                         |
| Gross Weight (kg):             |                         |
| Barcode:                       | 5055275833391           |
| Product Details                |                         |
| Country of Origin:             | Poland                  |
| Fitting Instruction:           | No                      |
| Certification:                 | FSC: No CE & UKCA: Yes  |
| Material Colour Reference:     | European White          |
| Product Material:              | Acrylic With Eternalite |
| Material Thickness:            | 4mm                     |
| Volume (Ltr):                  | 175L                    |
| Displaced Capacity:            | 105L                    |
| Leg Set Included:              | Legset Not Included     |
| Waste Included:                | Waste Not Included      |
| Drilled/Undrilled:             | Undrilled For Taps      |
| Includes Grips:                | No Grips Supplied       |
| Embossed:                      | No                      |
| No of Tapholes:                | None                    |
| Anti-Slip:                     | No                      |
|                                |                         |