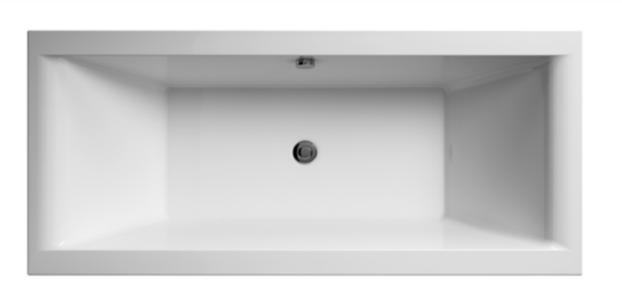

## TECHNICAL DATA SHEET

391

Sales Code: BDE006

**Description:** Square De Bath & Leg Set 1700X700 El

**Packaging Details** 

Barcode: 5055369024100

SECTION B-B

## TECHNICAL DATA SHEET

Sales Code: BDE006NL

**Description:** Square De Bath 1700X700 El

| Product Dimensions             |                         |
|--------------------------------|-------------------------|
| Length (mm):                   | 1700                    |
| Width (mm):                    | 700                     |
| Depth (mm):                    | 400                     |
| Nett Weight (kg):              | 25                      |
| Packaging Dimensions           |                         |
| Length (mm):                   | 1710                    |
| Width (mm):                    | 710                     |
| Depth (mm):                    | 410                     |
| Gross Weight (kg):             | 25                      |
| Packaging Data                 |                         |
| Box Colour:                    | Brown Cardboard Sleeve  |
| Box Qty:                       | 1                       |
| Label Size:                    | 192 x 38                |
| Label Colour:                  | White Label             |
| Label Qty:                     | 1                       |
| <b>Outer Box Dimensions (I</b> | (f Applicable)          |
| Length (mm):                   |                         |
| Width (mm):                    |                         |
| Height (mm):                   |                         |
| Gross Weight (kg):             |                         |
| Barcode:                       | 5055275833391           |
| Product Details                |                         |
| Country of Origin:             | Poland                  |
| Fitting Instruction:           | No                      |
| Certification:                 | FSC: No CE & UKCA: Yes  |
| Material Colour Reference:     | European White          |
| Product Material:              | Acrylic With Eternalite |
| Material Thickness:            | 4mm                     |
| Volume (Ltr):                  | 175L                    |
| Displaced Capacity:            | 105L                    |
| Leg Set Included:              | Legset Not Included     |
| Waste Included:                | Waste Not Included      |
| Drilled/Undrilled:             | Undrilled For Taps      |
| Includes Grips:                | No Grips Supplied       |
| Embossed:                      | No                      |
| No of Tapholes:                | None                    |
| Anti-Slip:                     | No                      |
|                                |                         |