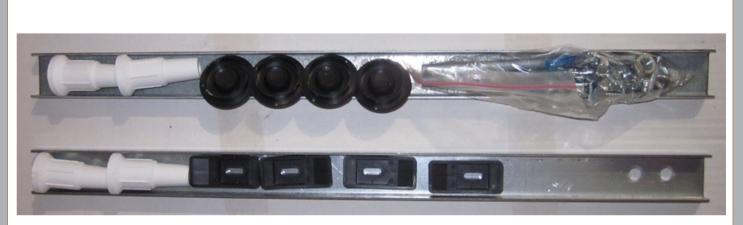

## TECHNICAL DATA SHEET

ROXOR

Sales Code: NBL001

## **Description:** Leg Set

| Product Dimensions             |                         |
|--------------------------------|-------------------------|
| Length (mm):                   | 570                     |
| Width (mm):                    |                         |
| Depth (mm):                    |                         |
| Nett Weight (kg):              | 1.9                     |
| Packaging Dimensions           |                         |
| Length (mm):                   | 600                     |
| Width (mm):                    | 60                      |
| Depth (mm):                    | 60                      |
| Gross Weight (kg):             | 1.9                     |
| Packaging Data                 |                         |
| Box Colour:                    | Brown Cardboard Box     |
| Box Qty:                       | 1                       |
| Label Size:                    | 50 x 38                 |
| Label Colour:                  | White Label             |
| Label Qty:                     | 1                       |
| <b>Outer Box Dimensions (I</b> | f Applicable)           |
| Length (mm):                   |                         |
| Width (mm):                    |                         |
| Height (mm):                   |                         |
| Gross Weight (kg):             |                         |
| Barcode:                       | 5055275833612           |
| Product Details                |                         |
| Country of Origin:             | Poland                  |
| Fitting Instruction:           | No                      |
| Certification:                 | FSC: N/A CE & UKCA: N/A |
| Material Colour Reference:     | Not Applicable          |
| Product Material:              | Steel                   |
| Material Thickness:            | N/A                     |
| Volume (Ltr):                  | N/A                     |
| Displaced Capacity:            | N/A                     |
| Leg Set Included:              | Not Applicable          |
| Waste Included:                | Not Applicable          |
| Drilled/Undrilled:             | Not Applicable          |
| Includes Grips:                | Not Applicable          |
| Embossed:                      | Not Applicable          |
| No of Tapholes:                | Not Applicable          |
| Anti-Slip:                     | Not Applicable          |