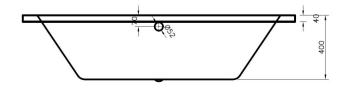

## TECHNICAL DATA SHEET

Sales Code: BDE006NL

**Description:** Square De Bath 1700X700 El

| Product Dimensions             |                         |
|--------------------------------|-------------------------|
| Length (mm):                   | 1700                    |
| Width (mm):                    | 700                     |
| Depth (mm):                    | 400                     |
| Nett Weight (kg):              | 25                      |
| Packaging Dimensions           |                         |
| Length (mm):                   | 1710                    |
| Width (mm):                    | 710                     |
| Depth (mm):                    | 410                     |
| Gross Weight (kg):             | 25                      |
| Packaging Data                 |                         |
| Box Colour:                    | Brown Cardboard Sleeve  |
| Box Qty:                       | 1                       |
| Label Size:                    | 192 x 38                |
| Label Colour:                  | White Label             |
| Label Qty:                     | 1                       |
| <b>Outer Box Dimensions (I</b> | (f Applicable)          |
| Length (mm):                   |                         |
| Width (mm):                    |                         |
| Height (mm):                   |                         |
| Gross Weight (kg):             |                         |
| Barcode:                       | 5055275833391           |
| Product Details                |                         |
| Country of Origin:             | Poland                  |
| Fitting Instruction:           | No                      |
| Certification:                 | FSC: No CE & UKCA: Yes  |
| Material Colour Reference:     | European White          |
| Product Material:              | Acrylic With Eternalite |
| Material Thickness:            | 4mm                     |
| Volume (Ltr):                  | 175L                    |
| Displaced Capacity:            | 105L                    |
| Leg Set Included:              | Legset Not Included     |
| Waste Included:                | Waste Not Included      |
| Drilled/Undrilled:             | Undrilled For Taps      |
| Includes Grips:                | No Grips Supplied       |
| Embossed:                      | No                      |
| No of Tapholes:                | None                    |
| Anti-Slip:                     | No                      |
|                                |                         |