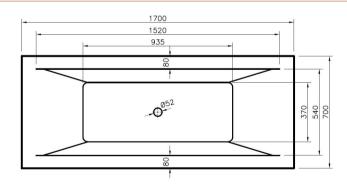

## TECHNICAL DATA SHEET

391

Sales Code: BDE006

**Description:** Square De Bath & Leg Set 1700X700 El

**Packaging Details** 

Barcode: 5055369024100

SECTION B-B

## TECHNICAL DATA SHEET

Sales Code: BDE006NL

**Description:** Square De Bath 1700X700 El

| Product Dimensions             |                         |
|--------------------------------|-------------------------|
| Length (mm):                   | 1700                    |
| Width (mm):                    | 700                     |
| Depth (mm):                    | 400                     |
| Nett Weight (kg):              | 25                      |
| Packaging Dimensions           |                         |
| Length (mm):                   | 1710                    |
| Width (mm):                    | 710                     |
| Depth (mm):                    | 410                     |
| Gross Weight (kg):             | 25                      |
| Packaging Data                 |                         |
| Box Colour:                    | Brown Cardboard Sleeve  |
| Box Qty:                       | 1                       |
| Label Size:                    | 192 x 38                |
| Label Colour:                  | White Label             |
| Label Qty:                     | 1                       |
| <b>Outer Box Dimensions (I</b> | (f Applicable)          |
| Length (mm):                   |                         |
| Width (mm):                    |                         |
| Height (mm):                   |                         |
| Gross Weight (kg):             |                         |
| Barcode:                       | 5055275833391           |
| Product Details                |                         |
| Country of Origin:             | Poland                  |
| Fitting Instruction:           | No                      |
| Certification:                 | FSC: No CE & UKCA: Yes  |
| Material Colour Reference:     | European White          |
| Product Material:              | Acrylic With Eternalite |
| Material Thickness:            | 4mm                     |
| Volume (Ltr):                  | 175L                    |
| Displaced Capacity:            | 105L                    |
| Leg Set Included:              | Legset Not Included     |
| Waste Included:                | Waste Not Included      |
| Drilled/Undrilled:             | Undrilled For Taps      |
| Includes Grips:                | No Grips Supplied       |
| Embossed:                      | No                      |
| No of Tapholes:                | None                    |
| Anti-Slip:                     | No                      |
|                                |                         |