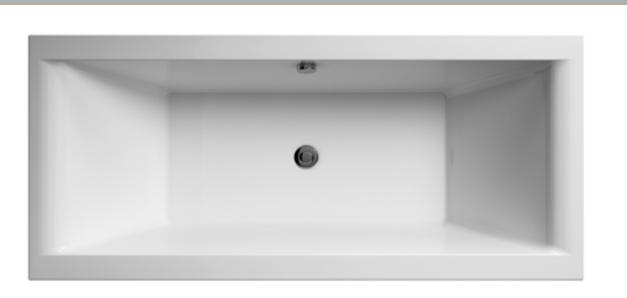

## TECHNICAL DATA SHEET

391

Sales Code: BDE006

**Description:** Square De Bath & Leg Set 1700X700 El

**Packaging Details** 

Barcode: 5055369024100

SECTION B-B

## TECHNICAL DATA SHEET

Sales Code: BDE006NL

**Description:** Square De Bath 1700X700 El

| Product Dimensions             |                         |
|--------------------------------|-------------------------|
| Length (mm):                   | 1700                    |
| Width (mm):                    | 700                     |
| Depth (mm):                    | 400                     |
| Nett Weight (kg):              | 25                      |
| Packaging Dimensions           |                         |
| Length (mm):                   | 1710                    |
| Width (mm):                    | 710                     |
| Depth (mm):                    | 410                     |
| Gross Weight (kg):             | 25                      |
| Packaging Data                 |                         |
| Box Colour:                    | Brown Cardboard Sleeve  |
| Box Qty:                       | 1                       |
| Label Size:                    | 192 x 38                |
| Label Colour:                  | White Label             |
| Label Qty:                     | 1                       |
| <b>Outer Box Dimensions (I</b> | (f Applicable)          |
| Length (mm):                   |                         |
| Width (mm):                    |                         |
| Height (mm):                   |                         |
| Gross Weight (kg):             |                         |
| Barcode:                       | 5055275833391           |
| Product Details                |                         |
| Country of Origin:             | Poland                  |
| Fitting Instruction:           | No                      |
| Certification:                 | FSC: No CE & UKCA: Yes  |
| Material Colour Reference:     | European White          |
| Product Material:              | Acrylic With Eternalite |
| Material Thickness:            | 4mm                     |
| Volume (Ltr):                  | 175L                    |
| Displaced Capacity:            | 105L                    |
| Leg Set Included:              | Legset Not Included     |
| Waste Included:                | Waste Not Included      |
| Drilled/Undrilled:             | Undrilled For Taps      |
| Includes Grips:                | No Grips Supplied       |
| Embossed:                      | No                      |
| No of Tapholes:                | None                    |
| Anti-Slip:                     | No                      |
|                                |                         |