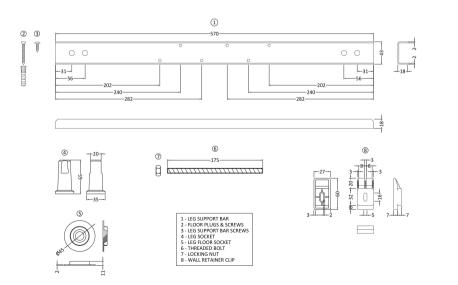

## TECHNICAL DATA SHEET

ROXOR

Sales Code: NBL001

## **Description:** Leg Set

| Product Dimensions             |                         |
|--------------------------------|-------------------------|
| Length (mm):                   | 570                     |
| Width (mm):                    |                         |
| Depth (mm):                    |                         |
| Nett Weight (kg):              | 1.9                     |
| Packaging Dimensions           |                         |
| Length (mm):                   | 600                     |
| Width (mm):                    | 60                      |
| Depth (mm):                    | 60                      |
| Gross Weight (kg):             | 1.9                     |
| Packaging Data                 |                         |
| Box Colour:                    | Brown Cardboard Box     |
| Box Qty:                       | 1                       |
| Label Size:                    | 50 x 38                 |
| Label Colour:                  | White Label             |
| Label Qty:                     | 1                       |
| <b>Outer Box Dimensions (I</b> | f Applicable)           |
| Length (mm):                   |                         |
| Width (mm):                    |                         |
| Height (mm):                   |                         |
| Gross Weight (kg):             |                         |
| Barcode:                       | 5055275833612           |
| Product Details                |                         |
| Country of Origin:             | Poland                  |
| Fitting Instruction:           | No                      |
| Certification:                 | FSC: N/A CE & UKCA: N/A |
| Material Colour Reference:     | Not Applicable          |
| Product Material:              | Steel                   |
| Material Thickness:            | N/A                     |
| Volume (Ltr):                  | N/A                     |
| Displaced Capacity:            | N/A                     |
| Leg Set Included:              | Not Applicable          |
| Waste Included:                | Not Applicable          |
| Drilled/Undrilled:             | Not Applicable          |
| Includes Grips:                | Not Applicable          |
| Embossed:                      | Not Applicable          |
| No of Tapholes:                | Not Applicable          |
| Anti-Slip:                     | Not Applicable          |