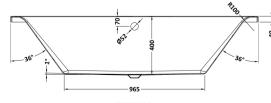

## TECHNICAL DATA SHEET

391

Sales Code: BDE006

**Description:** Square De Bath & Leg Set 1700X700 El

**Packaging Details** 

Barcode: 5055369024100

SECTION B-B

## TECHNICAL DATA SHEET

Sales Code: BDE006NL

**Description:** Square De Bath 1700X700 El

| Product Dimensions             |                         |
|--------------------------------|-------------------------|
| Length (mm):                   | 1700                    |
| Width (mm):                    | 700                     |
| Depth (mm):                    | 400                     |
| Nett Weight (kg):              | 25                      |
| Packaging Dimensions           |                         |
| Length (mm):                   | 1710                    |
| Width (mm):                    | 710                     |
| Depth (mm):                    | 410                     |
| Gross Weight (kg):             | 25                      |
| Packaging Data                 |                         |
| Box Colour:                    | Brown Cardboard Sleeve  |
| Box Qty:                       | 1                       |
| Label Size:                    | 192 x 38                |
| Label Colour:                  | White Label             |
| Label Qty:                     | 1                       |
| <b>Outer Box Dimensions (I</b> | (f Applicable)          |
| Length (mm):                   |                         |
| Width (mm):                    |                         |
| Height (mm):                   |                         |
| Gross Weight (kg):             |                         |
| Barcode:                       | 5055275833391           |
| Product Details                |                         |
| Country of Origin:             | Poland                  |
| Fitting Instruction:           | No                      |
| Certification:                 | FSC: No CE & UKCA: Yes  |
| Material Colour Reference:     | European White          |
| Product Material:              | Acrylic With Eternalite |
| Material Thickness:            | 4mm                     |
| Volume (Ltr):                  | 175L                    |
| Displaced Capacity:            | 105L                    |
| Leg Set Included:              | Legset Not Included     |
| Waste Included:                | Waste Not Included      |
| Drilled/Undrilled:             | Undrilled For Taps      |
| Includes Grips:                | No Grips Supplied       |
| Embossed:                      | No                      |
| No of Tapholes:                | None                    |
| Anti-Slip:                     | No                      |
|                                |                         |