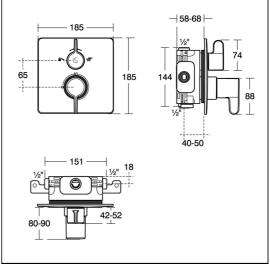

#### **ILLUSTRATED PRODUCT DETAILS**

Weights

A6378 3.20 KG

Materials

A6378 Chrome Plated Brass

Finishes

A6378

Chrome finish (AA)

Flow rates

A6378 32 Litres per minute @ 3

bar pressure

Designer

Robin Levien, RDI

#### **Special Notes**

Suitable for balanced water supplies. Inlets 1/2" BSP female. Minimum operating pressure 0.1 bar but 0.8 bar is required to give a minimum acceptable bath filling rate of 16 litres per minute.