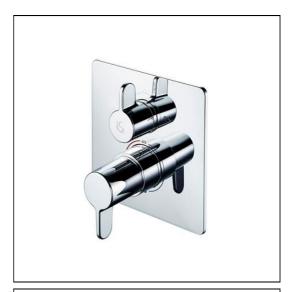

## **ILLUSTRATED**

A6378 Freedom built-in thermostatic shower mixer with diverter,

square faceplate and metal lever handles