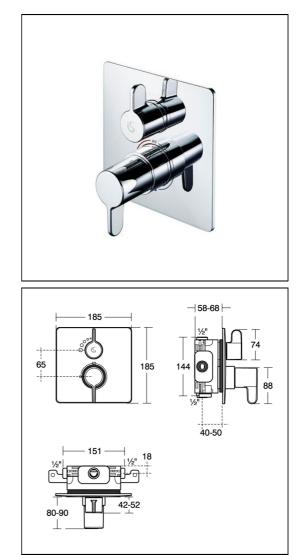

## ILLUSTRATED

A6377 Freedom built-in thermostatic shower mixer with square faceplate and metal lever handles

# ILLUSTRATED PRODUCT DETAILS

**Special Notes** 

Suitable for balanced water supplies. Inlets 1/2" BSP female. Minimum operating pressure 0.1 bar but 0.8 bar is required to give a minimum acceptable bath filling rate of 16 litres per minute.