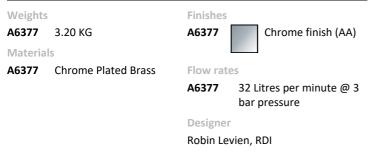

## ILLUSTRATED

A6377 Freedom built-in thermostatic shower mixer with square faceplate and metal lever handles

# ILLUSTRATED PRODUCT DETAILS

**Special Notes** 

Suitable for balanced water supplies. Inlets 1/2" BSP female. Minimum operating pressure 0.1 bar but 0.8 bar is required to give a minimum acceptable bath filling rate of 16 litres per minute.