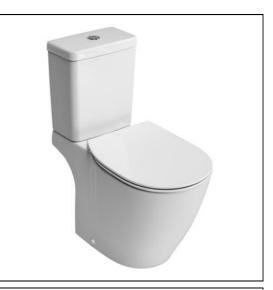

### ILLUSTRATED

| E8229 | Concept close coupled toilet bowl with horizontal outlet and Aquablade flush technology                                            |
|-------|------------------------------------------------------------------------------------------------------------------------------------|
| E7969 | Concept Cube close coupled delay fill 4/2.6 litre cistern,<br>dual flush push button valve, bottom supply and internal<br>overflow |
| E7726 | Concept toilet seat and cover, slim with quick release, slow close                                                                 |

# **ILLUSTRATED PRODUCT DETAILS**

| Weights        |                                  | Finishes                     |
|----------------|----------------------------------|------------------------------|
| E8229          | 27.20 KG                         | E8229 White (01)             |
| E7969          | 11.90 KG                         |                              |
| E7726          | 2.10 KG                          | <b>E7969</b> White (01)      |
| Materials      |                                  |                              |
| E8229<br>E7969 | Vitreous China<br>Vitreous China | E7726 White (01)             |
| E7726          | Plastic                          | Capacity<br>E7969 4.0 litres |
|                |                                  | Designer                     |