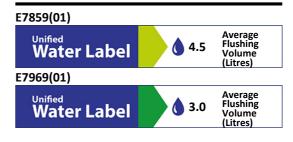

### ILLUSTRATED

| E8229 | Concept close coupled toilet bowl with horizontal outlet and Aquablade flush technology                                            |
|-------|------------------------------------------------------------------------------------------------------------------------------------|
| E7969 | Concept Cube close coupled delay fill 4/2.6 litre cistern,<br>dual flush push button valve, bottom supply and internal<br>overflow |
| E7726 | Concept toilet seat and cover, slim with quick release, slow close                                                                 |

### **OPTIONS**

| E7859 | Concept Cube close coupled 6/4 litre cistern, dual flush push button valve, bottom supply and internal overflow |  |  |
|-------|-----------------------------------------------------------------------------------------------------------------|--|--|
| E7725 | Concept toilet seat and cover, slim                                                                             |  |  |
| E7917 | Concept toilet seat and cover, slow close                                                                       |  |  |
| E7918 | Concept toilet seat and cover                                                                                   |  |  |
| E3222 | Panekta outlet connector, finned pattern to convert horizontal outlet wcs to P trap                             |  |  |
| S4300 | Panekta outlet connector to convert horizontal outlet wcs to S or turned P trap                                 |  |  |