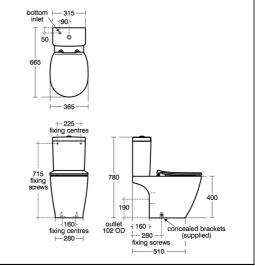

# **ILLUSTRATED PRODUCT DETAILS**

| Weights        |                                  | Finishes                     |
|----------------|----------------------------------|------------------------------|
| E8229          | 27.20 KG                         | E8229 White (01)             |
| E7969          | 11.90 KG                         |                              |
| E7726          | 2.10 KG                          | <b>E7969</b> White (01)      |
| Materials      |                                  |                              |
| E8229<br>E7969 | Vitreous China<br>Vitreous China | E7726 White (01)             |
| E7726          | Plastic                          | Capacity<br>E7969 4.0 litres |
|                |                                  | Designer                     |

#### **Special Notes**

WC screwed to floor using concealed brackets (supplied) and cistern screwed to wall