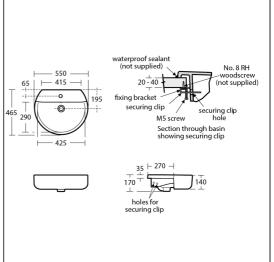

#### **ILLUSTRATED PRODUCT DETAILS**

| Sizes          |                     | Finishes          |                                      |  |
|----------------|---------------------|-------------------|--------------------------------------|--|
| E <b>7921</b>  | w:550 x d:470       | E7921             | White (01)                           |  |
| Weights        |                     |                   |                                      |  |
| E7921<br>B9915 | 15.26 KG<br>1.89 KG | B9915             | Chrome (AA)                          |  |
| S8910          | 0.20 KG             | S8910             | Neutral / No Finish<br>(67)          |  |
| Materials      |                     |                   |                                      |  |
| E7921          | Fine Fireclay       | Capacity          |                                      |  |
| B9915          | Chrome Plated Brass | E7921             | 3.6 litres                           |  |
| S8910          | Plastic             | Flow rates        |                                      |  |
|                |                     | B9915             | 5 Litres per minute @ 3 bar pressure |  |
|                |                     | Designer          | signer                               |  |
|                |                     | Robin Levien, RDI |                                      |  |

### **Special Notes**

Washbasin fixed to countertop with securing clips provided. Joint sealed with waterproof sealant (not supplied).