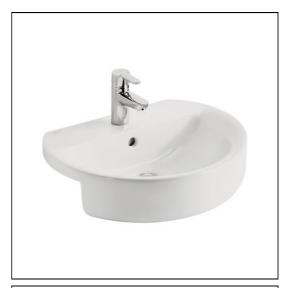

# Concept Sphere 55cm Semi Countertop Washbasin, 1 Taphole

## **ILLUSTRATED**

E7921 Concept Sphere 55cm semi countertop washbasin, 1

taphole with overflow

B9915 Concept Blue washbasin mixer 1 hole with pop-up waste **S8910** 

Trap 1¼" plastic bottle, 75mm seal, multi-purpose outlet