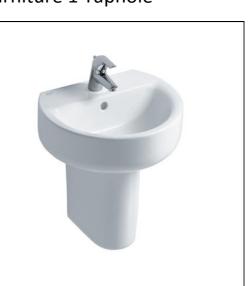

### **Special Notes**

Washbasin wall mounted using E0157 wall fixing set, with semi-pedestal screwed to wall or full pedestal mounted using 2 screws through the back of the basin (not supplied). When fitted to furniture washbasin must be screwed to wall with E0157 wall fixing set. Can be used on Sphere worktop with integral collar on Sphere/Arc basin units see furniture section for size details.