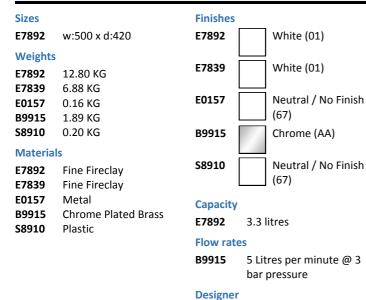

# Concept Sphere 50cm Washbasin, Pedestal Or Furniture 1 Taphole

## ILLUSTRATED

| <b>E7892</b> C | Concept Sphere 50cm washbasin, 1 taphole with overflow  |
|----------------|---------------------------------------------------------|
| <b>E7839</b> C | Concept semi-pedestal                                   |
| <b>E0157</b> V | Vall fixing set                                         |
| <b>B9915</b> C | Concept Blue washbasin mixer 1 hole with pop-up waste   |
| <b>S8910</b> T | rap 1¼" plastic bottle, 75mm seal, multi-purpose outlet |