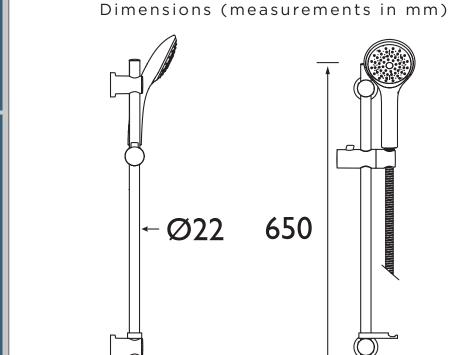

## **Product Certifications:**

WRAS Cert. No: 1801062 WRAS Expiry Date: 31/01/2023

For more products, visit our website: <u>//www.bristan.com</u>

| Specification                            |                                                                                                                                                           |  |  |  |  |
|------------------------------------------|-----------------------------------------------------------------------------------------------------------------------------------------------------------|--|--|--|--|
| Finish/Colour:                           | Chrome Plated                                                                                                                                             |  |  |  |  |
| Main Construction Material:              | Brass                                                                                                                                                     |  |  |  |  |
| Shower Kit:                              | Adjustable Riser                                                                                                                                          |  |  |  |  |
| Rub Clean Handset:                       | Yes                                                                                                                                                       |  |  |  |  |
| Mounting Type:                           | Wall Mounting                                                                                                                                             |  |  |  |  |
| Plumbing System Suitability:             | Suitable for all plumbing systems                                                                                                                         |  |  |  |  |
| Minimum Dynamic Pressure (bar):          | 0.2 bar                                                                                                                                                   |  |  |  |  |
| Maximum Dynamic Pressure (bar):          | 5.0 bar                                                                                                                                                   |  |  |  |  |
| Maximum Static Pressure (bar):           | 10 bar                                                                                                                                                    |  |  |  |  |
| Maximum Hot Water Supply Temperature °C: | 65                                                                                                                                                        |  |  |  |  |
| Isolation Included:                      | N                                                                                                                                                         |  |  |  |  |
| Check Valve Included:                    | N                                                                                                                                                         |  |  |  |  |
| What's Included:                         | 1 x Riser Rail, 2 x End Brackets, 1 x<br>Slider Brackets, 1 x Hose Retaining<br>Ring, 1 x Handset, 1 x 1.5M Cone To Nut<br>Hose, 1 x Fitting Instructions |  |  |  |  |

## TECHNICAL DATA