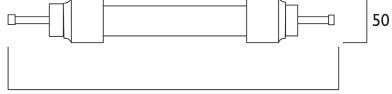

## Dimensions (measurements in mm)

- Clear step by step fitting instructions
- Economic to run-less than 1p a litre
- Convinient to use

Features:

- Removes all bad tastes and smells
- Filters sediment, dirt and water