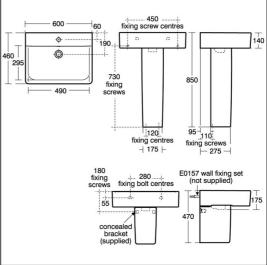

### **ILLUSTRATED PRODUCT DETAILS**

| Sizes                                       |                                                                  | Finishes                                                                        |   |                             |
|---------------------------------------------|------------------------------------------------------------------|---------------------------------------------------------------------------------|---|-----------------------------|
| E7943                                       | w:600 x d:460                                                    | E7943                                                                           |   | White (01)                  |
| Weights<br>E7943<br>E7837<br>B9915<br>S8910 | 17.60 KG<br>10.80 KG<br>1.89 KG<br>0.20 KG                       | E7837  <br>B9915                                                                | / | White (01) Chrome (AA)      |
| Materials                                   |                                                                  | S8910                                                                           |   | Neutral / No Finish<br>(67) |
| E7943<br>E7837<br>B9915<br>S8910            | Fine Fireclay<br>Fine Fireclay<br>Chrome Plated Brass<br>Plastic | Capacity E7943 5.5 litres Flow rates B9915 5 Litres per minute @ 3 bar pressure |   |                             |
|                                             |                                                                  | Designer                                                                        |   |                             |
|                                             |                                                                  | Robin Levien, RDI                                                               |   |                             |

# **Special Notes**

Washbasin wall mounted using E0157 wall fixing set, with semi-pedestal screwed to wall or full pedestal mounted using 2 screws through the back of the basin (not supplied).