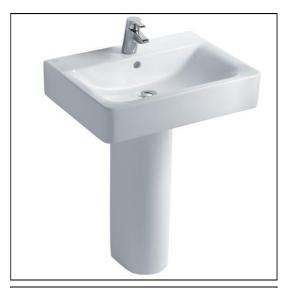

# Concept Cube 60cm Washbasin, 1 Taphole

# **ILLUSTRATED**

E7943 Concept Cube 60cm washbasin, 1 taphole with overflow

E7837 Concept full pedestal

**B9915** Concept Blue washbasin mixer 1 hole with pop-up waste

**S8910** Trap 1¼" plastic bottle, 75mm seal, multi-purpose outlet