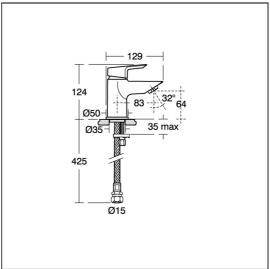

### **ILLUSTRATED PRODUCT DETAILS**

Weights

A6588 1.30 KG

**Materials** 

A6588 Chrome Plated Metal

Finishes

A6588

Chrome (AA)

Flow rates

A6588 5 Litres per minute @ 3

bar pressure

Designer

Artefakt Industriekultur

#### **Special Notes**

Suitable for balanced supplies. Inlets with flexible hoses and 15mm compression connections. Factory fitted 5 litre per minute flow regulator. Unregulated flow rate 4.3 litres per minute at 0.3 Bar. Consideration should be given to safe hot water delivery and the use of an appropriate temperature reduction device, please see A5900AA (for use with 15mm pipework) or A5901AA (for use with 22mm pipework).