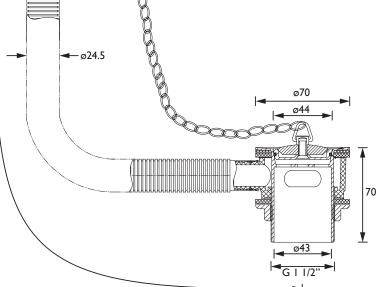

e): | 69.5                                                                                                                                                                                                                                                |
| What's in the Box?:                  | 1x Slotted Waste, 1x Silicon Washer, 2x Rubber<br>Washers, 1x Banjo, 1x Metal Backnut, 1x Overflow<br>Tube, 1x Overflow Body, 1x Overflow Face, 1x Rubber<br>Washer , 1x Foam Washer, 1x Plastic Washer,<br>1x 450mm Link Chain, 1x Porcelain Plug. |

#### Features:

- Solid brass construction
- Metal back nut for added durability

### **Product Certifications:**

Compliant to BS EN 274

### Variant SKUs:

- W BATH01 C
- W BATHO2 G

For more products, visit our website: <u>http://www.bristan.com</u>











D6

Bristan, Birch Coppice Business Park, Dordon, Tamworth, B78 1SG. Web Site: www.bristan.com Telephone: 0330 026 6273. Email: enquire@bristan.com. \* - Non-chrome product finishes carry a 3 year guarantee on finish. See www.bristan.com/guarantees for more information. The information contained on this page was correct at date of issue. Fitting Dimensions are provided as a guide only. Some variation may occur due to manufacturing tolerances. Bristan pursues a policy of continuous improvement in design and performance of its products and so reserves the right to change specifications without prior notice.

ø67

#### Dimensions (measurements in mm)

<sub>ø40</sub> |ø69