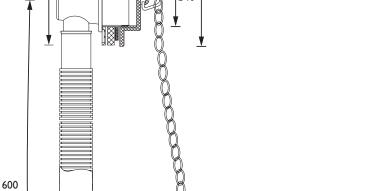

ute): | 69.5                                                                                                                                                                                                                                                |
| What's in the Box?:                  | 1x Slotted Waste, 1x Silicon Washer, 2x Rubber<br>Washers, 1x Banjo, 1x Metal Backnut, 1x Overflow<br>Tube, 1x Overflow Body, 1x Overflow Face, 1x Rubber<br>Washer , 1x Foam Washer, 1x Plastic Washer,<br>1x 450mm Link Chain, 1x Porcelain Plug. |

#### Features:

- Solid brass construction
- Metal back nut for added durability

### **Product Certifications:**

Compliant to BS EN 274

### Variant SKUs:

- W BATH01 C
- W BATHO2 G

For more products, visit our website: <u>http://www.bristan.com</u>











D6

Bristan, Birch Coppice Business Park, Dordon, Tamworth, B78 1SG. Web Site: www.bristan.com Telephone: 0330 026 6273. Email: enquire@bristan.com. \* - Non-chrome product finishes carry a 3 year guarantee on finish. See www.bristan.com/guarantees for more information. The information contained on this page was correct at date of issue. Fitting Dimensions are provided as a guide only. Some variation may occur due to manufacturing tolerances. Bristan pursues a policy of continuous improvement in design and performance of its products and so reserves the right to change specifications without prior notice.

ø67

#### Dimensions (measurements in mm)

<sub>ø40</sub> |ø69