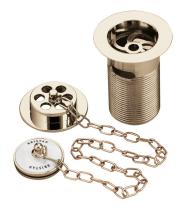

## Wastes Traditional Slotted Bath Waste with Porcelain Plug Gold

| Specification                        |                                                                                                                                                                                                                                                     |
|--------------------------------------|-----------------------------------------------------------------------------------------------------------------------------------------------------------------------------------------------------------------------------------------------------|
| Contemporary or Traditional:         | Traditional                                                                                                                                                                                                                                         |
| Main Construction Material:          | Brass; ABS                                                                                                                                                                                                                                          |
| Connection Inlet:                    | G1 1/2"                                                                                                                                                                                                                                             |
| Waste Flow Rate (litres per minute): | 69.5                                                                                                                                                                                                                                                |
| What's in the Box?:                  | 1x Slotted Waste, 1x Silicon Washer, 2x Rubber<br>Washers, 1x Banjo, 1x Metal Backnut, 1x Overflow<br>Tube, 1x Overflow Body, 1x Overflow Face, 1x Rubber<br>Washer , 1x Foam Washer, 1x Plastic Washer,<br>1x 450mm Link Chain, 1x Porcelain Plug. |

#### Features:

- Solid brass construction
- Metal back nut for added durability