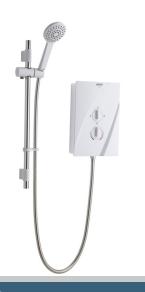

## CHE85 W

## CHEER Electric Shower Range Cheer Electric Shower 8.5kW White

## Features:

- 15mm push-fit inlet connection
- Available in 8.5kW and 9.5kW power ratings @240V
- Draws water directly from mains supply, at working pressures between 0.7 bar and 10 bar
- Single function rub-clean antilimescale handset
- Multiple water/electrical cable entry points and adjustable riser rail fixing brackets, ideal for replacing an existing electric shower