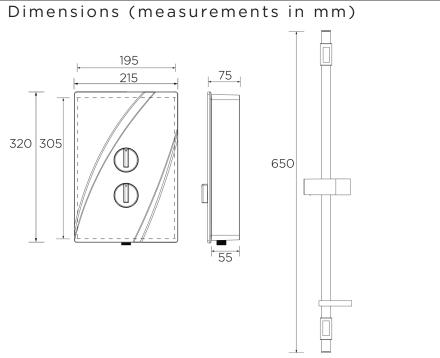

r Type:                   | Electric Shower          |
| Shower Head Type:              | Single Function Handset  |
| Working Pressure Range: (bar)  | Min 0.7 Bar, Max 10 Bar  |
| Maximum Static Pressure: (bar) | 10                       |
| Plumbing System Suitability:   | Mains Cold Feed Only     |
| Connection Inlet:              | 15mm Push-Fit Connection |
| Connection Outlet:             | G 1/2"                   |
| Thermostatic:                  | No                       |
| Isolation Valve Included:      | No                       |
| Check Valve Included:          | No                       |
| Power Rating:                  | 8.5kW (standard)         |
| Phased Shutdown Feature:       | No                       |
| Energy Rating:                 | A                        |



| Flow Rates (I/min) |       |
|--------------------|-------|
| Power              | 8.5kW |
| Flow Rate          | 4.5   |

Quoted as per European Water Label (EWL) scheme conditions: Output - 42°C, Input - 15°C, Voltage - 240V

TECHNICAL