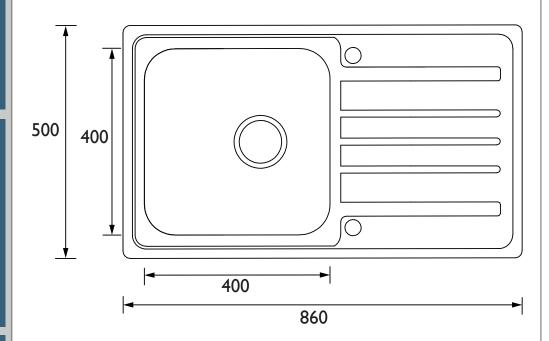

nlet:                      | 1/2" BSP Flexible Tails |
| Connection Outlet:                     | G1 1/2"                 |
| Product Orientation:                   | Universal               |
| Drainage Flow Rate (litres per minute) | 39.7                    |

Dimensions (measurements in mm)

## Features:

- Easy installation: pre-fitted with Easyfit tap base, flexible inlet pipes and isolators
- Everything you need: strainer waste, overflow, pipework and fixings included
- Made to last: 0.8mm gauge, 304 grade 18/8 stainless steel for stain, corrosion and rust resistance
- Includes cutting-hole template
- 25 year guarantee (Easyfit base 10\* years)

## **Product Certifications:**

( (

For more products, visit our website: <a href="http://www.bristan.com">http://www.bristan.com</a>







Minimum Cabinet Width: 500mm

TECHNICAL DATA SHEET