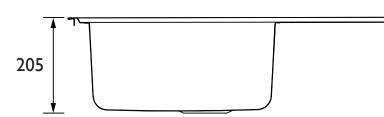

Inlet:                      | 1/2" BSP Flexible Tails |
| Connection Outlet:                     | G1 1/2"                 |
| Product Orientation:                   | Universal               |
| Drainage Flow Rate (litres per minute) | 39.7                    |

Dimensions (measurements in mm)

## Features:

- Easy installation: pre-fitted with Easyfit tap base, flexible inlet pipes and isolators
- Everything you need: strainer waste, overflow, pipework and fixings included
- Made to last: 0.8mm gauge, 304 grade 18/8 stainless steel for stain, corrosion and rust resistance
- Includes cutting-hole template
- 25 year guarantee (Easyfit base 10\* years)

## **Product Certifications:**

( (

For more products, visit our website: <a href="http://www.bristan.com">http://www.bristan.com</a>







Minimum Cabinet Width: 500mm

TECHNICAL DATA SHEET