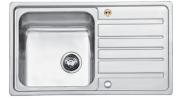

## **INDEX Sink Range**

Bristan Index Easyfit Sink 1.0 Bowl Stainless Steel Universal

| Specification                          |                         |
|----------------------------------------|-------------------------|
| Main Construction Material:            | Stainless Steel         |
| Number of Tap Holes:                   | 1                       |
| Product Finish:                        | Stainless Steel         |
| Sink Type:                             | 1 Bowl                  |
| Connection Inlet:                      | 1/2" BSP Flexible Tails |
| Connection Outlet:                     | G1 1/2"                 |
| Product Orientation:                   | Universal               |
| Drainage Flow Rate (litres per minute) | 39.7                    |