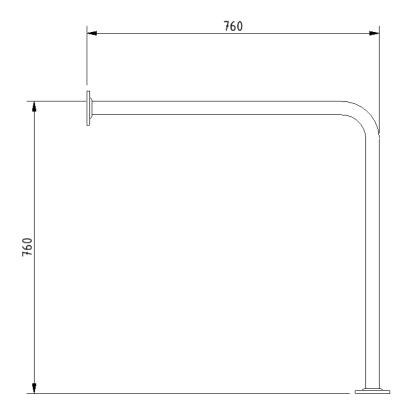

## White steel floor to wall rail



### **Product details**

Warranty: 2 years

Max rated load: 120 kg

Doc M compliant: No

Suitable for wet areas: No

### **Features**

- Robust steel construction
- Durable epoxy polyester coated finish
- Raised flange to allow for fixing to slightly uneven surfaces

## **Finish options**



White RAL 9016

# Product description Product code

Floor to wall rail, 760mm x 760mm, white (RAL 9016)

F/W-760/WH

## Disclaimer

NYMAS Group makes every effort to ensure that the information provided on this data sheet is correct. However, we cannot guarantee this, and accept no liability for any information or advice given on this data sheet.



# Dimensions (mm)