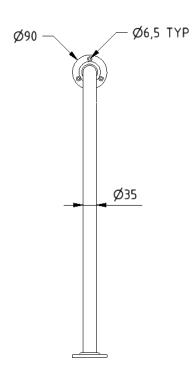

## White steel floor to wall rail



### **Product details**

Warranty: 2 years

Max rated load: 120 kg

Doc M compliant: No

Suitable for wet areas: No

### **Features**

- Robust steel construction
- Durable epoxy polyester coated finish
- Raised flange to allow for fixing to slightly uneven surfaces

## **Finish options**



White RAL 9016

# Product description Product code

Floor to wall rail, 760mm x 760mm, white (RAL 9016)

F/W-760/WH

## Disclaimer

NYMAS Group makes every effort to ensure that the information provided on this data sheet is correct. However, we cannot guarantee this, and accept no liability for any information or advice given on this data sheet.



# Dimensions (mm)