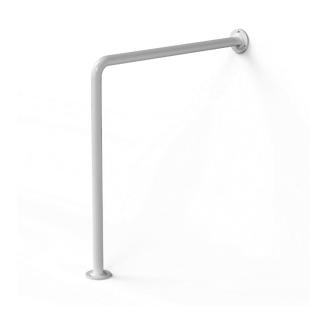

# Product description Product code

Floor to wall rail, 760mm x 760mm, white (RAL 9016)

F/W-760/WH