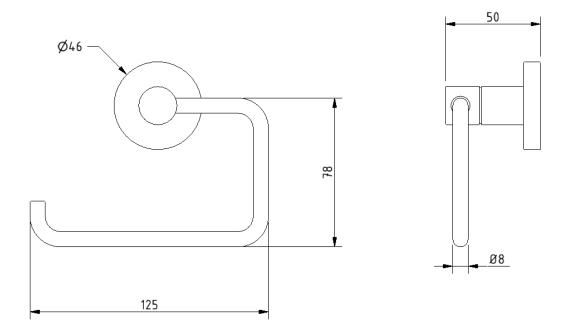

# NYMA STYLE

### Hinged toilet roll holder



| Warranty:               | 5 years |
|-------------------------|---------|
| Max rated load:         | n/a     |
| Doc M compliant:        | No      |
| Suitable for wet areas: | Yes     |

### Features

**Product details** 

- Contemporary design
- Brass construction

### **Finish options**



#### **Product description**

Hinged toilet roll holder, polished chrome

**Product code** 

343004/CP

#### Disclaimer

NYMAS Group makes every effort to ensure that the information provided on this data sheet is correct. However, we cannot guarantee this, and accept no liability for any information or advice given on this data sheet.

# NYMA STYLE

## Dimensions (mm)



# NYMAS GROUP