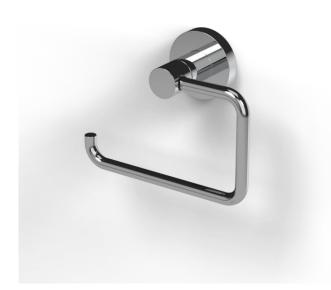

#### **Product description**

Hinged toilet roll holder, polished chrome

**Product code** 

343004/CP